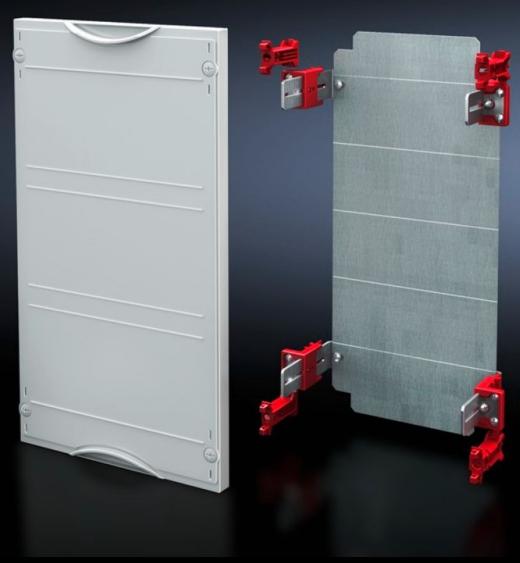

# SV 9666.143 - Mounting plate module

With mounting plate. Cover is prepared for a lead seal.

#### **Features**

| Model No.                         | SV 9666.143                                                                  |
|-----------------------------------|------------------------------------------------------------------------------|
| Product description               | Possible installation depth 105 - 140 mm. Cover is prepared for a lead seal. |
| Material                          | Cover: Polystyrene<br>Mounting plate: Sheet steel, zinc-plated               |
| Colour                            | RAL 7035                                                                     |
| Supply includes                   | Assembly parts                                                               |
| Dimensions                        | Width: 750 mm<br>Height: 450 mm                                              |
| Size                              | Width units (WU) @ 250 mm: 3<br>Height units (U) @ 150 mm: 3                 |
| Dimensions mounting plate (W x H) | 688 mm x 416 mm                                                              |
| Packs of                          | 1 pc(s).                                                                     |
| Net weight                        | 6.8                                                                          |
| Gross weight                      | 6.9                                                                          |
| Customs tariff number             | 94039910                                                                     |
| EAN                               | 4028177676107                                                                |
| ETIM 9                            | EC001893                                                                     |
| ECLASS 8.0                        | 27400608                                                                     |
|                                   |                                                                              |