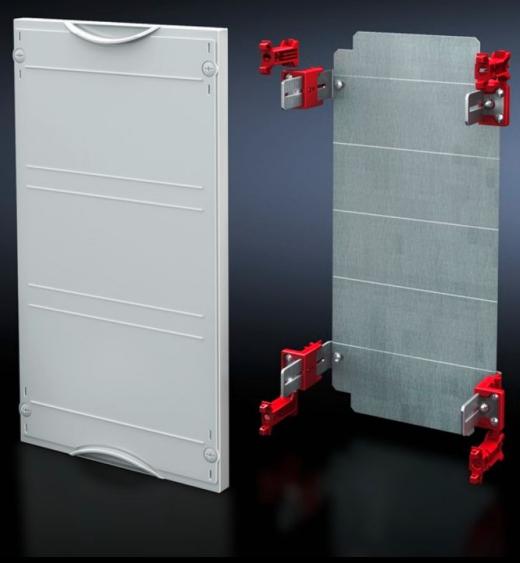

# SV 9666.150 - Mounting plate module

With mounting plate. Cover is prepared for a lead seal.

#### **Features**

| Model No.                         | SV 9666.150                                                                  |
|-----------------------------------|------------------------------------------------------------------------------|
| Product description               | Possible installation depth 105 - 140 mm. Cover is prepared for a lead seal. |
| Material                          | Cover: Polystyrene<br>Mounting plate: Sheet steel, zinc-plated               |
| Colour                            | RAL 7035                                                                     |
| Supply includes                   | Assembly parts                                                               |
| Dimensions                        | Width: 500 mm<br>Height: 600 mm                                              |
| Size                              | Width units (WU) @ 250 mm: 2<br>Height units (U) @ 150 mm: 4                 |
| Dimensions mounting plate (W x H) | 438 mm x 566 mm                                                              |
| Packs of                          | 1 pc(s).                                                                     |
| Net weight                        | 6.15                                                                         |
| Gross weight                      | 6.16                                                                         |
| Customs tariff number             | 94039910                                                                     |
| EAN                               | 4028177676114                                                                |
| ETIM 9                            | EC001893                                                                     |
| ECLASS 8.0                        | 27400608                                                                     |
|                                   |                                                                              |