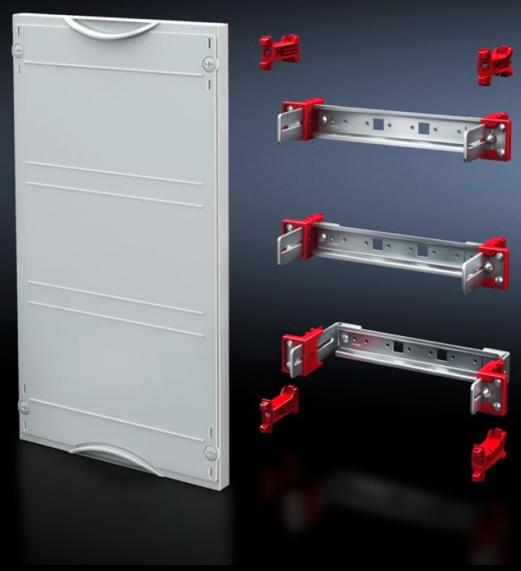

## SV 9666.200 - Support rail module

For installing terminal blocks, switchgear, etc. With support rails 35/15 mm. Cover is prepared for a lead seal.

#### **Features**

| Model No.                     | SV 9666.200                                                                                                                                             |
|-------------------------------|---------------------------------------------------------------------------------------------------------------------------------------------------------|
| Product description           | For installing terminal blocks, switchgear, etc. with support rails 35 x 15 mm. Adjustable on a 25 mm pitch pattern. Cover is prepared for a lead seal. |
| Material                      | Cover: Polystyrene<br>Support rail: Sheet steel, zinc-plated                                                                                            |
| Colour                        | RAL 7035                                                                                                                                                |
| Supply includes               | Assembly parts                                                                                                                                          |
| Dimensions                    | Width: 500 mm<br>Height: 150 mm                                                                                                                         |
| Size                          | Width units (WU) @ 250 mm: 2<br>Height units (U) @ 150 mm: 1                                                                                            |
| Number of support rails 35/15 | 1                                                                                                                                                       |
| Packs of                      | 1 pc(s).                                                                                                                                                |
| Net weight                    | 1.13                                                                                                                                                    |
| Gross weight                  | 1.14                                                                                                                                                    |
| Customs tariff number         | 85369001                                                                                                                                                |
| EAN                           | 4028177676169                                                                                                                                           |
| ETIM 9                        | EC000264                                                                                                                                                |
| ECLASS 8.0                    | 27142411                                                                                                                                                |