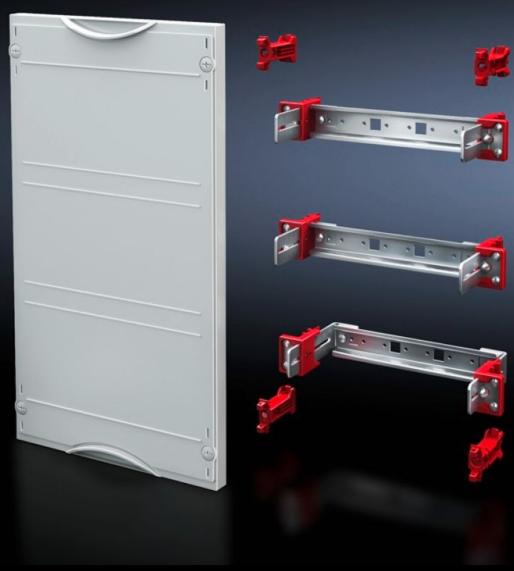

## SV 9666.220 - Support rail module

For installing terminal blocks, switchgear, etc. With support rails 35/15 mm. Cover is prepared for a lead seal.

#### **Features**

| Model No.                     | SV 9666.220                                                                                                                                             |
|-------------------------------|---------------------------------------------------------------------------------------------------------------------------------------------------------|
| Product description           | For installing terminal blocks, switchgear, etc. with support rails 35 x 15 mm. Adjustable on a 25 mm pitch pattern. Cover is prepared for a lead seal. |
| Material                      | Cover: Polystyrene<br>Support rail: Sheet steel, zinc-plated                                                                                            |
| Colour                        | RAL 7035                                                                                                                                                |
| Supply includes               | Assembly parts                                                                                                                                          |
| Dimensions                    | Width: 500 mm<br>Height: 450 mm                                                                                                                         |
| Size                          | Width units (WU) @ 250 mm: 2<br>Height units (U) @ 150 mm: 3                                                                                            |
| Number of support rails 35/15 | 3                                                                                                                                                       |
| Packs of                      | 1 pc(s).                                                                                                                                                |
| Net weight                    | 2.67                                                                                                                                                    |
| Gross weight                  | 2.68                                                                                                                                                    |
| Customs tariff number         | 85369001                                                                                                                                                |
| EAN                           | 4028177676190                                                                                                                                           |
| ETIM 9                        | EC000264                                                                                                                                                |
| ECLASS 8.0                    | 27142411                                                                                                                                                |
|                               |                                                                                                                                                         |