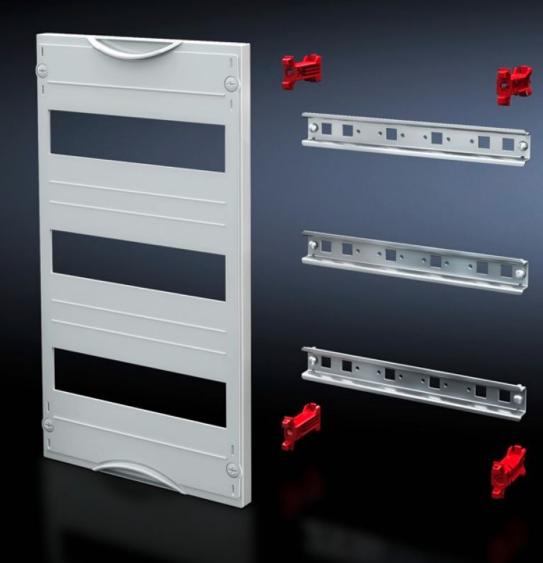

## SV 9666.240 - DIN rail mounted device module

Cover is prepared for a lead seal.

## Features

| Model No.               | SV 9666.240                                                                                                |
|-------------------------|------------------------------------------------------------------------------------------------------------|
| Product description     | To accommodate DIN rail mounted devices. With support rails 35 x 15 mm. Cover is prepared for a lead seal. |
| Material                | Cover: Polystyrene<br>Support rail: Sheet steel, zinc-plated<br>Cover: Polystyrene                         |
| Colour                  | RAL 7035                                                                                                   |
| Supply includes         | Assembly parts                                                                                             |
| Dimensions              | Width: 250 mm<br>Height: 150 mm                                                                            |
| Size                    | Width units (WU) @ 250 mm: 1<br>Height units (U) @ 150 mm: 1<br>Max. pitch units @ 18 mm: 12               |
| Number of support rails | 1                                                                                                          |
| Number of cut-outs      | 1                                                                                                          |
| Packs of                | 1 pc(s).                                                                                                   |
| Net weight              | 0.4                                                                                                        |
| Gross weight            | 0.417                                                                                                      |
| Customs tariff number   | 85369001                                                                                                   |
| EAN                     | 4028177676220                                                                                              |
| ETIM 9                  | EC000264                                                                                                   |
| ECLASS 8.0              | 27142411                                                                                                   |
|                         |                                                                                                            |