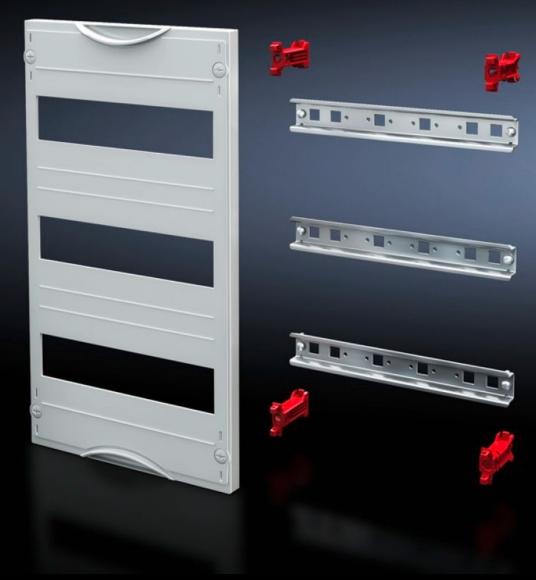

#### SV 9666.250 - DIN rail mounted device module

Cover is prepared for a lead seal.

#### **Features**

| Model No.               | SV 9666.250                                                                                                |
|-------------------------|------------------------------------------------------------------------------------------------------------|
| Product description     | To accommodate DIN rail mounted devices. With support rails 35 x 15 mm. Cover is prepared for a lead seal. |
| Material                | Cover: Polystyrene Support rail: Sheet steel, zinc-plated Cover: Polystyrene                               |
| Colour                  | RAL 7035                                                                                                   |
| Supply includes         | Assembly parts                                                                                             |
| Dimensions              | Width: 250 mm<br>Height: 300 mm                                                                            |
| Size                    | Width units (WU) @ 250 mm: 1<br>Height units (U) @ 150 mm: 2<br>Max. pitch units @ 18 mm: 24               |
| Number of support rails | 2                                                                                                          |
| Number of cut-outs      | 2                                                                                                          |
| Packs of                | 1 pc(s).                                                                                                   |
| Net weight              | 0.8                                                                                                        |
| Gross weight            | 0.813                                                                                                      |
| Customs tariff number   | 85369001                                                                                                   |
| EAN                     | 4028177676237                                                                                              |
| ETIM 9                  | EC000264                                                                                                   |
| ECLASS 8.0              | 27142411                                                                                                   |
|                         |                                                                                                            |