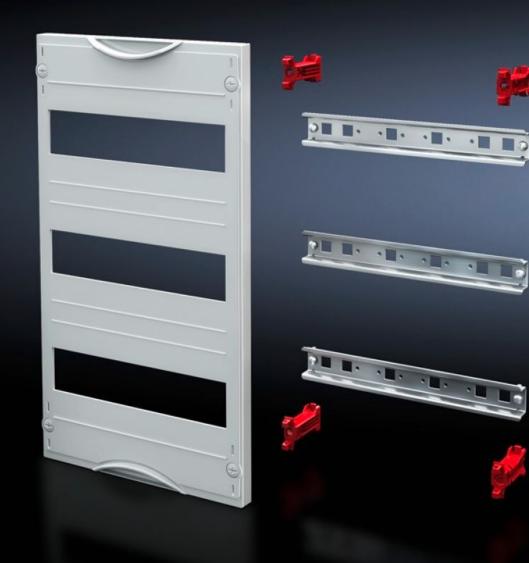

## SV 9666.270 - DIN rail mounted device module

Cover is prepared for a lead seal.

## Features

| Model No.               | SV 9666.270                                                                                                |
|-------------------------|------------------------------------------------------------------------------------------------------------|
| Product description     | To accommodate DIN rail mounted devices. With support rails 35 x 15 mm. Cover is prepared for a lead seal. |
| Material                | Cover: Polystyrene<br>Support rail: Sheet steel, zinc-plated<br>Cover: Polystyrene                         |
| Colour                  | RAL 7035                                                                                                   |
| Supply includes         | Assembly parts                                                                                             |
| Dimensions              | Width: 250 mm<br>Height: 600 mm                                                                            |
| Size                    | Width units (WU) @ 250 mm: 1<br>Height units (U) @ 150 mm: 4<br>Max. pitch units @ 18 mm: 48               |
| Number of support rails | 4                                                                                                          |
| Number of cut-outs      | 4                                                                                                          |
| Packs of                | 1 pc(s).                                                                                                   |
| Net weight              | 1.35                                                                                                       |
| Gross weight            | 1.36                                                                                                       |
| Customs tariff number   | 85369001                                                                                                   |
| EAN                     | 4028177676251                                                                                              |
| ETIM 9                  | EC000264                                                                                                   |
| ECLASS 8.0              | 27142411                                                                                                   |