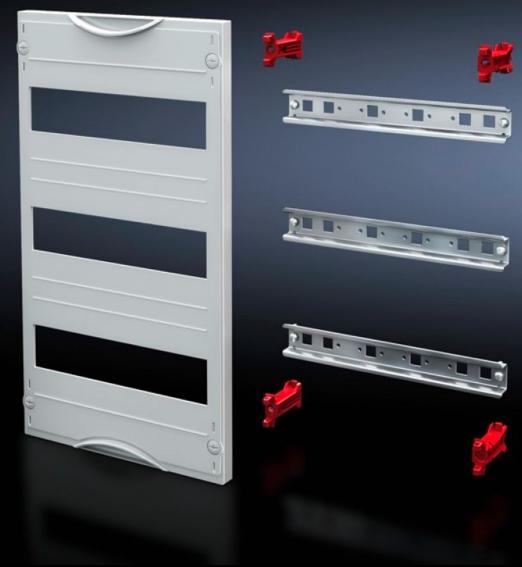

#### SV 9666.290 - DIN rail mounted device module

Cover is prepared for a lead seal.

#### **Features**

| Model No.               | SV 9666.290                                                                                                |
|-------------------------|------------------------------------------------------------------------------------------------------------|
| Product description     | To accommodate DIN rail mounted devices. With support rails 35 x 15 mm. Cover is prepared for a lead seal. |
| Material                | Cover: Polystyrene<br>Support rail: Sheet steel, zinc-plated<br>Cover: Polystyrene                         |
| Colour                  | RAL 7035                                                                                                   |
| Supply includes         | Assembly parts                                                                                             |
| Dimensions              | Width: 500 mm<br>Height: 300 mm                                                                            |
| Size                    | Width units (WU) @ 250 mm: 2<br>Height units (U) @ 150 mm: 2<br>Max. pitch units @ 18 mm: 48               |
| Number of support rails | 2                                                                                                          |
| Number of cut-outs      | 4                                                                                                          |
| Packs of                | 1 pc(s).                                                                                                   |
| Net weight              | 1.51                                                                                                       |
| Gross weight            | 1.52                                                                                                       |
| Customs tariff number   | 85369001                                                                                                   |
| EAN                     | 4028177676275                                                                                              |
| ETIM 9                  | EC000264                                                                                                   |
| ECLASS 8.0              | 27142411                                                                                                   |
|                         |                                                                                                            |