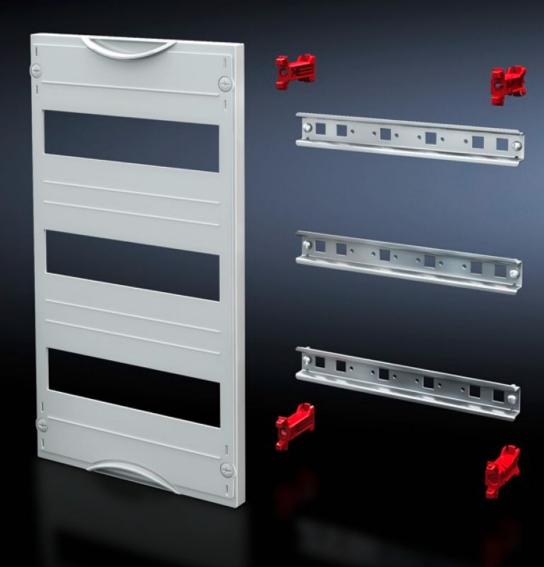

## SV 9666.293 - DIN rail mounted device module

Cover is prepared for a lead seal.

## Features

| Model No.               | SV 9666.293                                                                                                |
|-------------------------|------------------------------------------------------------------------------------------------------------|
| Product description     | To accommodate DIN rail mounted devices. With support rails 35 x 15 mm. Cover is prepared for a lead seal. |
| Material                | Cover: Polystyrene<br>Support rail: Sheet steel, zinc-plated<br>Cover: Polystyrene                         |
| Colour                  | RAL 7035                                                                                                   |
| Supply includes         | Assembly parts                                                                                             |
| Dimensions              | Width: 750 mm<br>Height: 300 mm                                                                            |
| Size                    | Width units (WU) @ 250 mm: 3<br>Height units (U) @ 150 mm: 2<br>Max. pitch units @ 18 mm: 72               |
| Number of support rails | 2                                                                                                          |
| Number of cut-outs      | 6                                                                                                          |
| Packs of                | 1 pc(s).                                                                                                   |
| Net weight              | 2.45                                                                                                       |
| Gross weight            | 2.46                                                                                                       |
| Customs tariff number   | 85369001                                                                                                   |
| EAN                     | 4028177676282                                                                                              |
| ETIM 9                  | EC000264                                                                                                   |
| ECLASS 8.0              | 27142411                                                                                                   |
|                         |                                                                                                            |