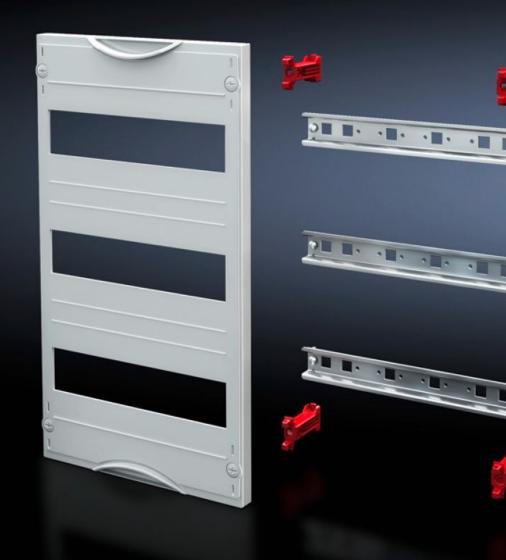

## SV 9666.300 - DIN rail mounted device module

Cover is prepared for a lead seal.

## Features

| Model No.               | SV 9666.300                                                                                                |
|-------------------------|------------------------------------------------------------------------------------------------------------|
| Product description     | To accommodate DIN rail mounted devices. With support rails 35 x 15 mm. Cover is prepared for a lead seal. |
| Material                | Cover: Polystyrene<br>Support rail: Sheet steel, zinc-plated<br>Cover: Polystyrene                         |
| Colour                  | RAL 7035                                                                                                   |
| Supply includes         | Assembly parts                                                                                             |
| Dimensions              | Width: 500 mm<br>Height: 450 mm                                                                            |
| Size                    | Width units (WU) @ 250 mm: 2<br>Height units (U) @ 150 mm: 3<br>Max. pitch units @ 18 mm: 72               |
| Number of support rails | 3                                                                                                          |
| Number of cut-outs      | 6                                                                                                          |
| Packs of                | 1 pc(s).                                                                                                   |
| Net weight              | 2.03                                                                                                       |
| Gross weight            | 2.04                                                                                                       |
| Customs tariff number   | 85369001                                                                                                   |
| EAN                     | 4028177676299                                                                                              |
| ETIM 9                  | EC000264                                                                                                   |
| ECLASS 8.0              | 27142411                                                                                                   |
|                         |                                                                                                            |