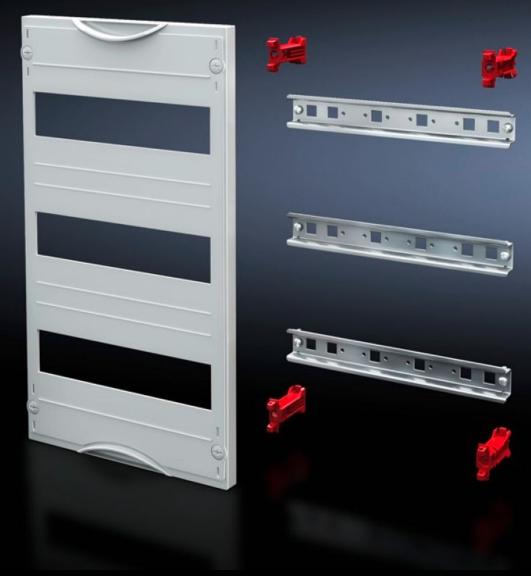

## SV 9666.303 - DIN rail mounted device module

Cover is prepared for a lead seal.

#### **Features**

| Model No.               | SV 9666.303                                                                                                |
|-------------------------|------------------------------------------------------------------------------------------------------------|
| Product description     | To accommodate DIN rail mounted devices. With support rails 35 x 15 mm. Cover is prepared for a lead seal. |
| Material                | Cover: Polystyrene<br>Support rail: Sheet steel, zinc-plated<br>Cover: Polystyrene                         |
| Colour                  | RAL 7035                                                                                                   |
| Supply includes         | Assembly parts                                                                                             |
| Dimensions              | Width: 750 mm<br>Height: 450 mm                                                                            |
| Size                    | Width units (WU) @ 250 mm: 3<br>Height units (U) @ 150 mm: 3<br>Max. pitch units @ 18 mm: 108              |
| Number of support rails | 3                                                                                                          |
| Number of cut-outs      | 9                                                                                                          |
| Packs of                | 1 pc(s).                                                                                                   |
| Net weight              | 3.3                                                                                                        |
| Gross weight            | 3.5                                                                                                        |
| Customs tariff number   | 85369001                                                                                                   |
| EAN                     | 4028177676305                                                                                              |
| ETIM 9                  | EC000264                                                                                                   |
| ECLASS 8.0              | 27142411                                                                                                   |