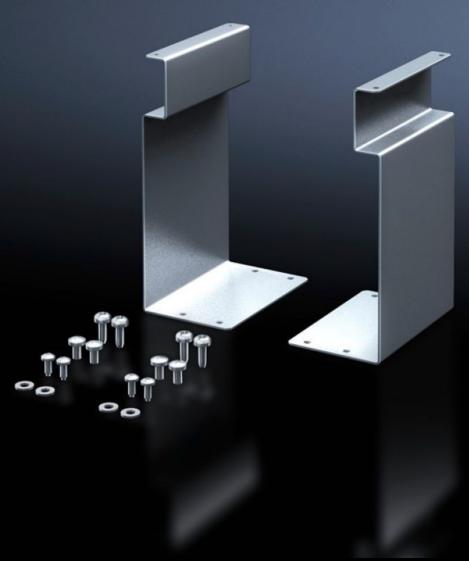

## SV 9666.310 - Mounting set for connection terminal block

For connection terminal block.

## **Features**

| Model No.             | SV 9666.310                                                                           |
|-----------------------|---------------------------------------------------------------------------------------|
| Product description   | For attaching the connection terminal block to the frame of the ISV installation kit. |
| Material              | Sheet steel, zinc-plated                                                              |
| Supply includes       | Assembly parts                                                                        |
| Size                  | Width units (WU) @ 250 mm: 1<br>Height units (U) @ 150 mm: 3                          |
| Packs of              | 1 pc(s).                                                                              |
| Net weight            | 0.8                                                                                   |
| Gross weight          | 0.894                                                                                 |
| Customs tariff number | 73269098                                                                              |
| EAN                   | 4028177676312                                                                         |
| ETIM 9                | EC001894                                                                              |
| ECLASS 8.0            | 27400613                                                                              |