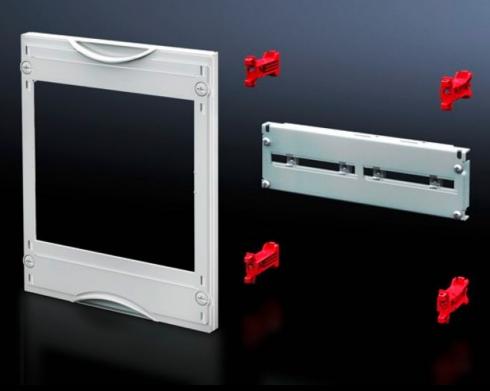

### SV 9666.390 - NH fuse-switch-disconnector module

Suitable for accommodating RiLine NH fuse-switch disconnectors for mounting plate assembly. Cover is prepared for a lead seal.

#### **Features**

| Model No.            | SV 9666.390                                                                                                                                                                                                                            |
|----------------------|----------------------------------------------------------------------------------------------------------------------------------------------------------------------------------------------------------------------------------------|
| Product description  | Suitable for accommodating NH fuse-switch disconnectors for mounting plate assembly. Cover is prepared for a lead seal.                                                                                                                |
| Material             | Cover: Polystyrene<br>Cross member: Sheet steel                                                                                                                                                                                        |
| Colour               | RAL 7035                                                                                                                                                                                                                               |
| Supply includes      | Assembly parts                                                                                                                                                                                                                         |
| Assembly instruction | When using the NH fuse-switch disconnector 2 x size 2 (9344.210/.230/.250) or 1 x size 3 (9344.310/.330/.350), the disconnector cross-member 9666.420 and contact hazard protection module 9666.060 should be used as the module unit. |
| Dimensions           | Width: 500 mm<br>Height: 300 mm                                                                                                                                                                                                        |
| Size                 | Width units (WU) @ 250 mm: 2<br>Height units (U) @ 150 mm: 2                                                                                                                                                                           |
|                      |                                                                                                                                                                                                                                        |