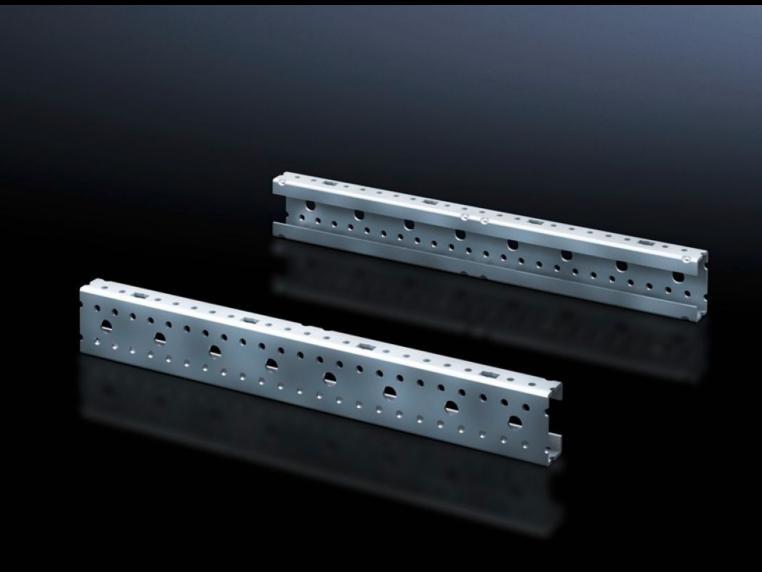

## SV 9666.702 - Mounting angles ISV for VX

For vertical sub-division of the support frame in the VX/TS/SE enclosure.

## **Features**

| av. a                                                                                                          |
|----------------------------------------------------------------------------------------------------------------|
| SV 9666.702                                                                                                    |
| For vertical sub-division of the support frame in the enclosure.                                               |
| Sheet steel                                                                                                    |
| Zinc-plated                                                                                                    |
| Height: 300 mm                                                                                                 |
| Height units (U) @ 150 mm: 2                                                                                   |
| 2 pc(s).                                                                                                       |
| 0.7                                                                                                            |
| 0.703                                                                                                          |
| 2.7 kg CO2 eq (Cat B)                                                                                          |
| Category B: PCF value (cradle-to-gate) based on the product weight, approximately calculated and self-declared |
| 39269097                                                                                                       |
| 4028177676589                                                                                                  |
| EC002270                                                                                                       |
| 27400613                                                                                                       |
|                                                                                                                |