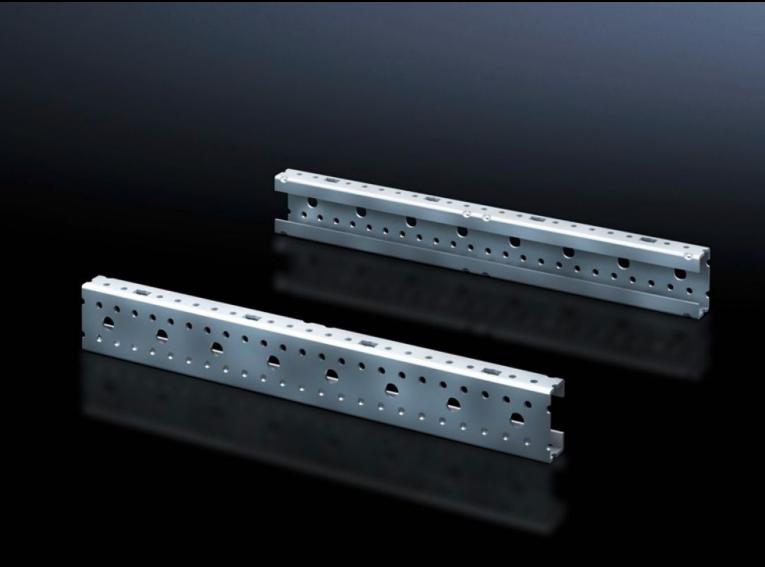

## SV 9666.704 - Mounting angles ISV for VX

For vertical sub-division of the support frame in the VX/TS/SE enclosure.

## **Features**

| Model No.                     | SV 9666.704                                                                                                    |
|-------------------------------|----------------------------------------------------------------------------------------------------------------|
| Product description           | For vertical sub-division of the support frame in the enclosure.                                               |
| Material                      | Sheet steel                                                                                                    |
| Surface finish                | Zinc-plated                                                                                                    |
| Dimensions                    | Height: 600 mm                                                                                                 |
| Size                          | Height units (U) @ 150 mm: 4                                                                                   |
| Packs of                      | 2 pc(s).                                                                                                       |
| Net weight                    | 1.208                                                                                                          |
| Gross weight                  | 1.407                                                                                                          |
| PCF per pack (cradle-to-gate) | 5.4 kg CO2 eq (Cat B)                                                                                          |
| Note on PCF category          | Category B: PCF value (cradle-to-gate) based on the product weight, approximately calculated and self-declared |
| Customs tariff number         | 39269097                                                                                                       |
| EAN                           | 4028177676602                                                                                                  |
| ETIM 9                        | EC002270                                                                                                       |
| ECLASS 8.0                    | 27400613                                                                                                       |
|                               |                                                                                                                |