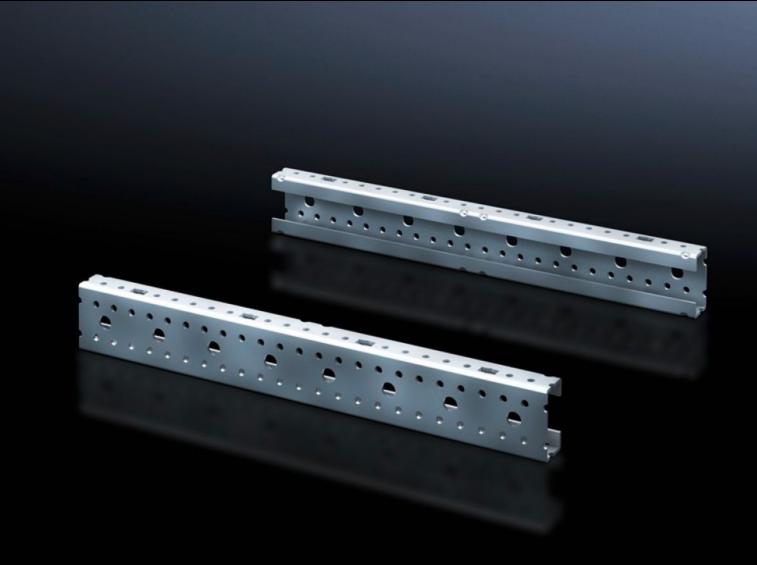

## SV 9666.705 - Mounting angles ISV for VX

For vertical sub-division of the support frame in the VX/TS/SE enclosure.

## **Features**

| Model No.                     | SV 9666.705                                                                                                    |
|-------------------------------|----------------------------------------------------------------------------------------------------------------|
| Product description           | For vertical sub-division of the support frame in the enclosure.                                               |
| Material                      | Sheet steel                                                                                                    |
| Surface finish                | Zinc-plated                                                                                                    |
| Dimensions                    | Height: 750 mm                                                                                                 |
| Size                          | Height units (U) @ 150 mm: 5                                                                                   |
| Packs of                      | 2 pc(s).                                                                                                       |
| Net weight                    | 1.76                                                                                                           |
| Gross weight                  | 1.78                                                                                                           |
| PCF per pack (cradle-to-gate) | 7 kg CO2 eq (Cat B)                                                                                            |
| Note on PCF category          | Category B: PCF value (cradle-to-gate) based on the product weight, approximately calculated and self-declared |
| Customs tariff number         | 73269098                                                                                                       |
| EAN                           | 4028177691513                                                                                                  |
| ETIM 9                        | EC002270                                                                                                       |
| ECLASS 8.0                    | 27400613                                                                                                       |