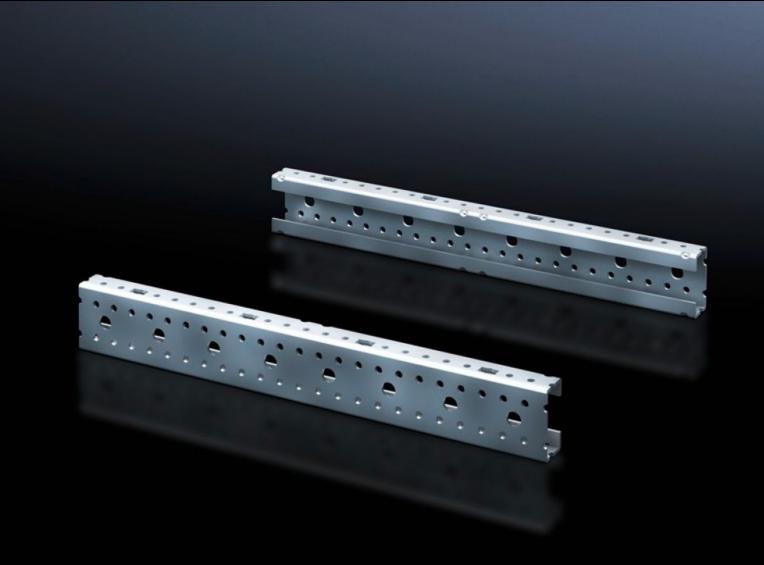

## SV 9666.707 - Mounting angles ISV for VX

For vertical sub-division of the support frame in the VX/TS/SE enclosure.

## **Features**

| SV 9666.707                                                                                                    |
|----------------------------------------------------------------------------------------------------------------|
| For vertical sub-division of the support frame in the enclosure.                                               |
| Sheet steel                                                                                                    |
| Zinc-plated                                                                                                    |
| Height: 1,050 mm                                                                                               |
| Height units (U) @ 150 mm: 7                                                                                   |
| 2 pc(s).                                                                                                       |
| 2.45                                                                                                           |
| 2.46                                                                                                           |
| 9.4 kg CO2 eq (Cat B)                                                                                          |
| Category B: PCF value (cradle-to-gate) based on the product weight, approximately calculated and self-declared |
| 73269098                                                                                                       |
| 4028177691537                                                                                                  |
| EC002270                                                                                                       |
| 27400613                                                                                                       |
|                                                                                                                |