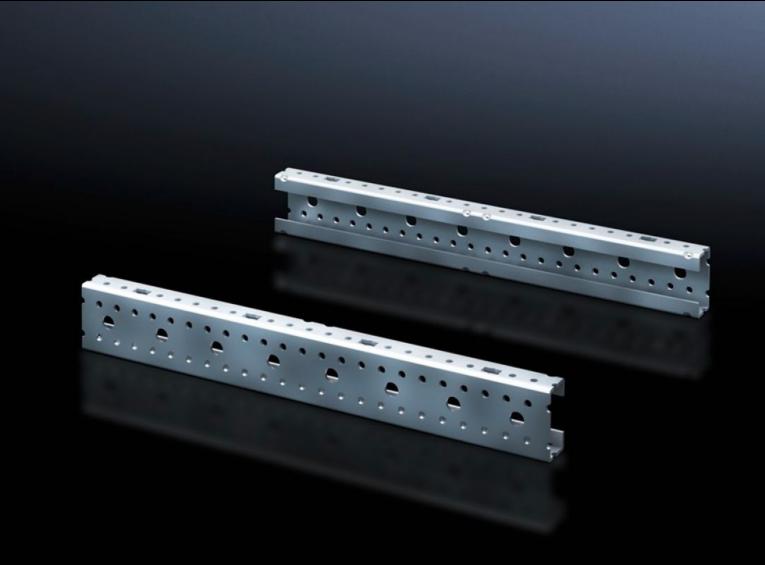

## SV 9666.712 Mounting angles ISV

State: 01.09.2025. (Source: rittal.com/hr-hr)

## SV 9666.712 - Mounting angles ISV for VX

For vertical sub-division of the support frame in the VX/TS/SE enclosure.

## **Features**

| Model No.                     | SV 9666.712                                                                                                   |
|-------------------------------|---------------------------------------------------------------------------------------------------------------|
| Product description           | For vertical sub-division of the support frame in the enclosure.                                              |
| Material                      | Sheet steel                                                                                                   |
| Surface finish                | Zinc-plated                                                                                                   |
| Dimensions                    | Height: 1,800 mm                                                                                              |
| Size                          | Height units (U) @ 150 mm: 12                                                                                 |
| Packs of                      | 2 pc(s).                                                                                                      |
| Net weight                    | 4.106                                                                                                         |
| Gross weight                  | 4.305                                                                                                         |
| PCF per pack (cradle-to-gate) | 16.4 kg CO2 eq (Cat B)                                                                                        |
| Note on PCF category          | Category B: PCF value (cradle-to-gate) based on the product weight approximately calculated and self-declared |
| Customs tariff number         | 39269097                                                                                                      |
| EAN                           | 4028177676619                                                                                                 |
| ETIM 9                        | EC002270                                                                                                      |
| ECLASS 8.0                    | 27400613                                                                                                      |