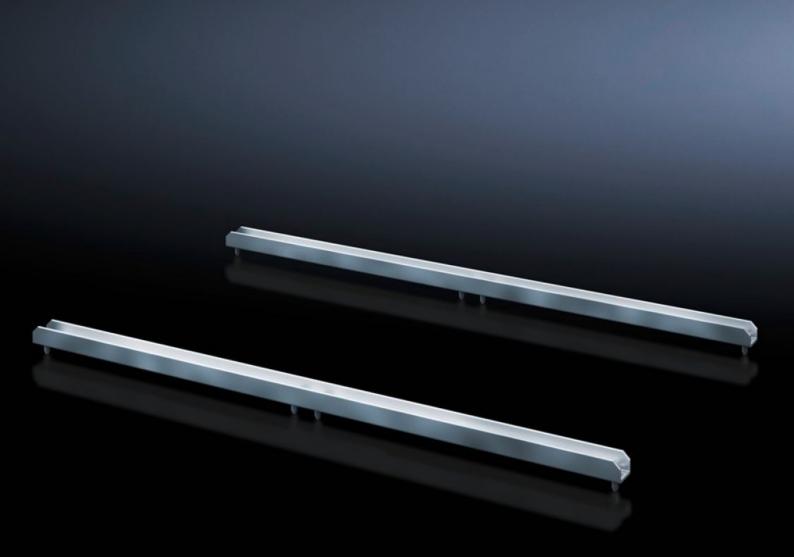

## SV 9666.723 - Cross rail ISV for VX

For horizontal sub-division of the support frame in the VX/TS enclosure.

## Features

| Model No.                     | SV 9666.723                                                                                                   |
|-------------------------------|---------------------------------------------------------------------------------------------------------------|
| Product description           | For horizontal sub-division of the support frame in the enclosure.                                            |
| Material                      | Sheet steel                                                                                                   |
| Surface finish                | Zinc-plated                                                                                                   |
| Dimensions                    | Width: 750 mm                                                                                                 |
| Size                          | Width units (WU) @ 250 mm: 3                                                                                  |
| Packs of                      | 2 pc(s).                                                                                                      |
| Net weight                    | 0.81                                                                                                          |
| Gross weight                  | 1.01                                                                                                          |
| PCF per pack (cradle-to-gate) | 3.8 kg CO2 eq (Cat B)                                                                                         |
| Note on PCF category          | Category B: PCF value (cradle-to-gate) based on the product weight approximately calculated and self-declared |
| Customs tariff number         | 39269097                                                                                                      |
| EAN                           | 4028177676725                                                                                                 |
| ETIM 9                        | EC002270                                                                                                      |
| ECLASS 8.0                    | 27400613                                                                                                      |
|                               |                                                                                                               |