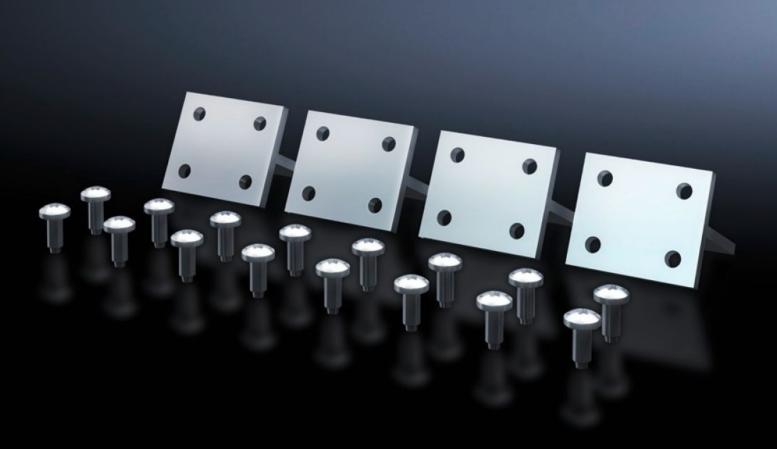

## SV 9666.740 - Equipment support connectors for mounting angles ISV

To increase the stability of the frame structure.

## Features

| Model No.             | SV 9666.740                                                                       |
|-----------------------|-----------------------------------------------------------------------------------|
| Product description   | For connecting 2 mounting angles. Increases the stability of the frame structure. |
| Material              | T-section: Aluminium                                                              |
| Supply includes       | Assembly parts                                                                    |
| To fit Model No.      | 9666.702                                                                          |
|                       | 9666.703                                                                          |
|                       | 9666.704                                                                          |
|                       | 9666.705                                                                          |
|                       | 9666.706                                                                          |
|                       | 9666.707                                                                          |
|                       | 9666.711                                                                          |
|                       | 9666.712                                                                          |
| Packs of              | 4 pc(s).                                                                          |
| Net weight            | 0.12                                                                              |
| Gross weight          | 0.135                                                                             |
| Customs tariff number | 39269097                                                                          |
| EAN                   | 4028177676664                                                                     |
| ETIM 9                | EC002270                                                                          |
| ECLASS 8.0            | 27400613                                                                          |
|                       |                                                                                   |