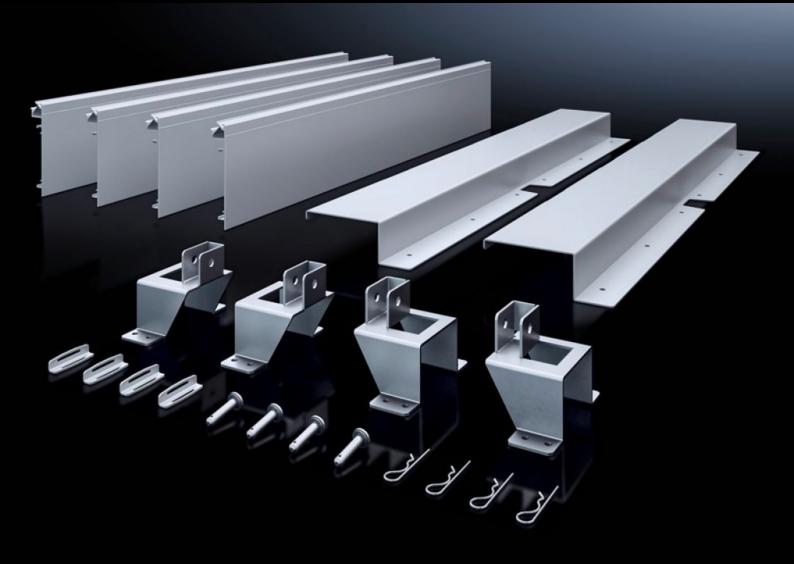

## SV 9666.912 - ISV installation kit for VX

For mounting ISV installation modules in VX enclosures.

#### **Features**

| Model No.           | SV 9666.912                                             |
|---------------------|---------------------------------------------------------|
| Product description | For mounting ISV installation modules in the enclosure. |
| Material            | Mounting frame holder: Sheet steel, zinc-plated         |
|                     | Contact hazard protection: Sheet steel, spray-finished  |
|                     | Contact hazard protection, sides: PVC                   |
| Supply includes     | Mounting aid support                                    |
|                     | Contact hazard protection                               |
|                     | Assembly parts                                          |
| Size                | Width units (WU) @ 250 mm: 3                            |
|                     | Height units (U) @ 150 mm: 12                           |
| To fit Model No.    | 9666.916                                                |
|                     | 9666.956                                                |
| Note on Model No.   | Mounting angle 9666.712 and mounting plate 8612.400 are |
|                     | additionally required                                   |
| To fit              | Width: 850 mm                                           |
|                     | Height: 2,000 mm                                        |
|                     | Depth: 400 mm                                           |
|                     | 600 mm                                                  |
| Packs of            | 1 pc(s).                                                |
| Net weight          | 8                                                       |
| Gross weight        | 8.5                                                     |
|                     |                                                         |