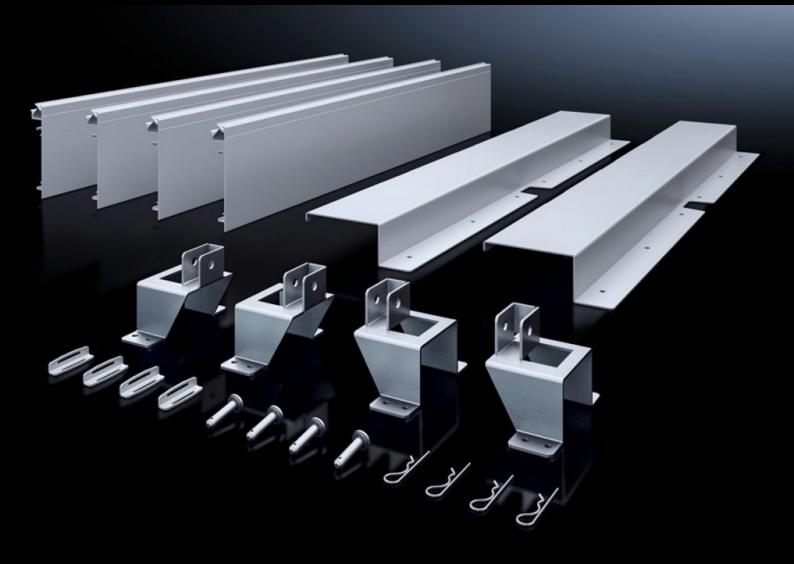

## SV 9666.922 - ISV installation kit for VX

For mounting ISV installation modules in VX enclosures.

#### **Features**

| Model No.           | SV 9666.922                                                     |
|---------------------|-----------------------------------------------------------------|
| Product description | For mounting ISV installation modules in the enclosure.         |
| Material            | Mounting frame holder: Sheet steel, zinc-plated                 |
|                     | Contact hazard protection: Sheet steel, spray-finished          |
|                     | Contact hazard protection, sides: PVC                           |
| Supply includes     | Mounting aid support                                            |
|                     | Contact hazard protection                                       |
|                     | Assembly parts                                                  |
| Size                | Width units (WU) @ 250 mm: 4                                    |
|                     | Height units (U) @ 150 mm: 12                                   |
| To fit Model No.    | 9666.926                                                        |
|                     | 9666.966                                                        |
| Note on Model No.   | Mounting angle 9666.712, depth stay 9666.732 and mounting board |
|                     | 8612.400 are additionally required                              |
| To fit              | Width: 1,100 mm                                                 |
|                     | Height: 2,000 mm                                                |
|                     | Depth: 400 mm                                                   |
|                     | 600 mm                                                          |
| Packs of            | 1 pc(s).                                                        |
| Net weight          | 9.5                                                             |
| Gross weight        | 9.92                                                            |