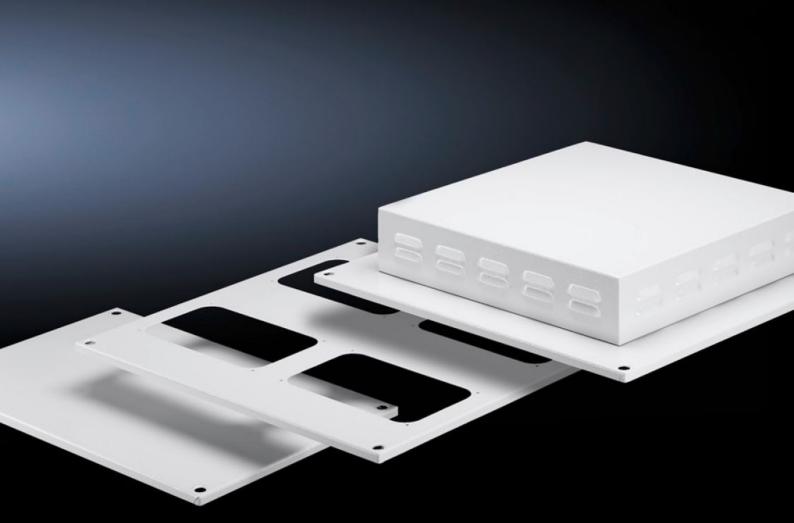

## SV 9671.588 Roof plate for cable entry glands

State: 20.06.2025. (Source: rittal.com/hr-hr)

## SV 9671.588 - Roof plate for cable entry glands for TS

For enclosures without roof plate and in exchange for the standard roof in other TS enclosures.

## **Features**

| Model No.                             | SV 9671.588                                                                                     |
|---------------------------------------|-------------------------------------------------------------------------------------------------|
| Applications                          | For enclosures without roof plate and in exchange for the standard roof in other TS enclosures. |
| Material                              | Sheet steel, 1.5 mm                                                                             |
| Surface finish                        | Textured paint                                                                                  |
| Colour                                | RAL 7035                                                                                        |
| Number of required cable entry glands | 8                                                                                               |
| To fit                                | Enclosure type: TS<br>Width: = 800 mm<br>Depth: = 800 mm                                        |
| Packs of                              | 1 pc(s).                                                                                        |
| Net weight                            | 5.65                                                                                            |
| Gross weight                          | 6.4                                                                                             |
| Customs tariff number                 | 73269098                                                                                        |
| EAN                                   | 4028177573604                                                                                   |
| ETIM 9                                | EC000744                                                                                        |
| ECLASS 8.0                            | 27182405                                                                                        |