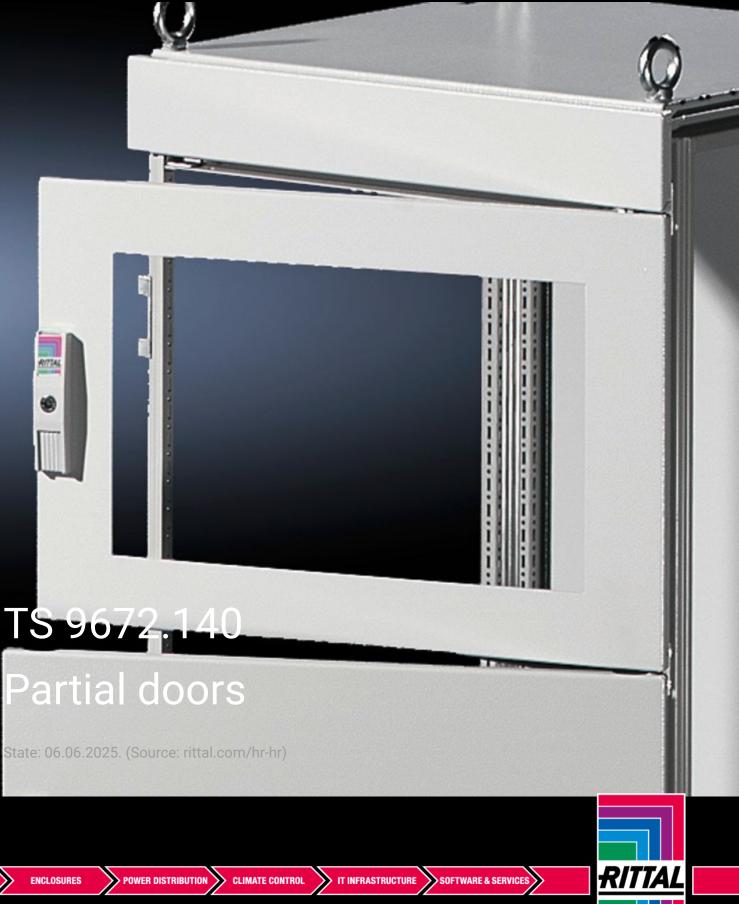

## TS 9672.140 - Partial doors for TS

Door may be optionally hinged on the right or left.

## Features

| TS 9672.140                                                                                                                                                                                                                                                                                                                                                                                                                                                                                         |
|-----------------------------------------------------------------------------------------------------------------------------------------------------------------------------------------------------------------------------------------------------------------------------------------------------------------------------------------------------------------------------------------------------------------------------------------------------------------------------------------------------|
| Suitable for TS enclosures instead of a door or rear panel. The<br>partial doors may be combined with one another as required. A trim<br>panel is required at the top and bottom in each case. Door may be<br>optionally hinged on the right or left. In the case of doors without<br>viewing panel (height 600 – 1000 mm), monitor frame SZ 2305.000<br>may be installed. Standard double-bit lock insert may be exchanged<br>for lock inserts, type F, and from 600 mm height, for comfort handle |
| Sheet steel, 2 mm                                                                                                                                                                                                                                                                                                                                                                                                                                                                                   |
| Textured paint                                                                                                                                                                                                                                                                                                                                                                                                                                                                                      |
| RAL 7035                                                                                                                                                                                                                                                                                                                                                                                                                                                                                            |
| Cross member<br>Hinges<br>Lock components<br>Assembly parts                                                                                                                                                                                                                                                                                                                                                                                                                                         |
| Width: 400 mm<br>Height: 1,000 mm                                                                                                                                                                                                                                                                                                                                                                                                                                                                   |
|                                                                                                                                                                                                                                                                                                                                                                                                                                                                                                     |