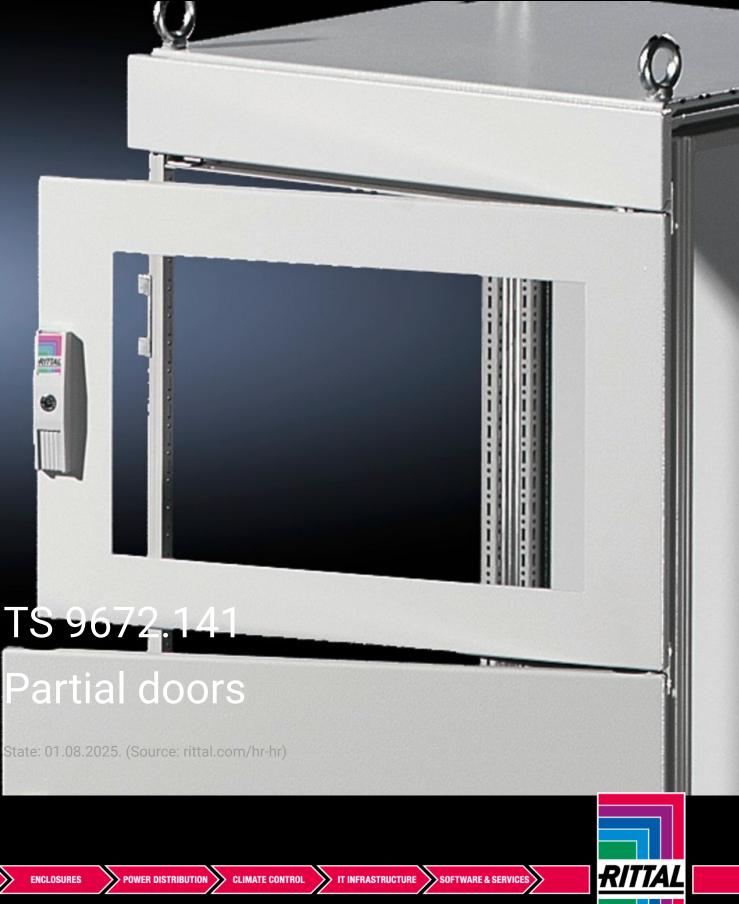

## TS 9672.141 - Partial doors for TS

Door may be optionally hinged on the right or left.

## Features

| TS 9672.141                                                                                                                                                                                                                                                                                                                                                                                                                                                                                         |
|-----------------------------------------------------------------------------------------------------------------------------------------------------------------------------------------------------------------------------------------------------------------------------------------------------------------------------------------------------------------------------------------------------------------------------------------------------------------------------------------------------|
| Suitable for TS enclosures instead of a door or rear panel. The<br>partial doors may be combined with one another as required. A trim<br>panel is required at the top and bottom in each case. Door may be<br>optionally hinged on the right or left. In the case of doors without<br>viewing panel (height 600 – 1000 mm), monitor frame SZ 2305.000<br>may be installed. Standard double-bit lock insert may be exchanged<br>for lock inserts, type F, and from 600 mm height, for comfort handle |
| Sheet steel, 2 mm                                                                                                                                                                                                                                                                                                                                                                                                                                                                                   |
| Textured paint                                                                                                                                                                                                                                                                                                                                                                                                                                                                                      |
| RAL 7035                                                                                                                                                                                                                                                                                                                                                                                                                                                                                            |
| Cross member<br>Hinges<br>Lock components<br>Assembly parts                                                                                                                                                                                                                                                                                                                                                                                                                                         |
| Width: 400 mm<br>Height: 150 mm                                                                                                                                                                                                                                                                                                                                                                                                                                                                     |
|                                                                                                                                                                                                                                                                                                                                                                                                                                                                                                     |