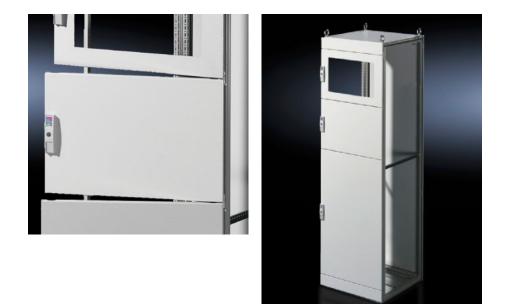

## TS 9672.141 - Partial doors for TS

Door may be optionally hinged on the right or left.

## Features

| TS 9672.141                                                                                                                                                                                                                                                                                                                                                                                                                                                                                         |
|-----------------------------------------------------------------------------------------------------------------------------------------------------------------------------------------------------------------------------------------------------------------------------------------------------------------------------------------------------------------------------------------------------------------------------------------------------------------------------------------------------|
| Suitable for TS enclosures instead of a door or rear panel. The<br>partial doors may be combined with one another as required. A trim<br>panel is required at the top and bottom in each case. Door may be<br>optionally hinged on the right or left. In the case of doors without<br>viewing panel (height 600 – 1000 mm), monitor frame SZ 2305.000<br>may be installed. Standard double-bit lock insert may be exchanged<br>for lock inserts, type F, and from 600 mm height, for comfort handle |
| Sheet steel, 2 mm                                                                                                                                                                                                                                                                                                                                                                                                                                                                                   |
| Textured paint                                                                                                                                                                                                                                                                                                                                                                                                                                                                                      |
| RAL 7035                                                                                                                                                                                                                                                                                                                                                                                                                                                                                            |
| Cross member<br>Hinges<br>Lock components<br>Assembly parts                                                                                                                                                                                                                                                                                                                                                                                                                                         |
| Width: 400 mm<br>Height: 150 mm                                                                                                                                                                                                                                                                                                                                                                                                                                                                     |
|                                                                                                                                                                                                                                                                                                                                                                                                                                                                                                     |