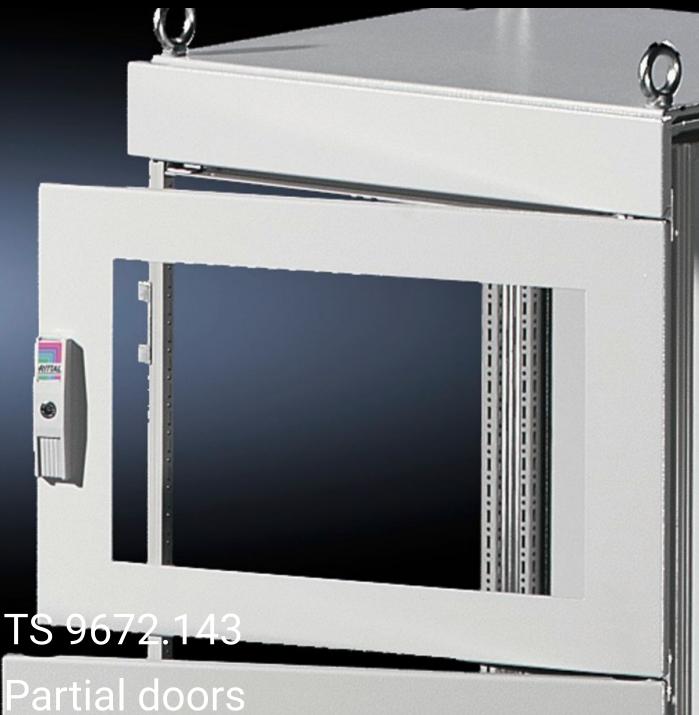

## TS 9672.143 - Partial doors for TS

Door may be optionally hinged on the right or left.

## **Features**

| Model No.           | TS 9672.143                                                                                                                                                                                                                                                                                                                                                                                                                                                                        |
|---------------------|------------------------------------------------------------------------------------------------------------------------------------------------------------------------------------------------------------------------------------------------------------------------------------------------------------------------------------------------------------------------------------------------------------------------------------------------------------------------------------|
| Product description | Suitable for TS enclosures instead of a door or rear panel. The partial doors may be combined with one another as required. A trim panel is required at the top and bottom in each case. Door may be optionally hinged on the right or left. In the case of doors without viewing panel (height 600 – 1000 mm), monitor frame SZ 2305.000 may be installed. Standard double-bit lock insert may be exchanged for lock inserts, type F, and from 600 mm height, for comfort handle. |
| Material            | Sheet steel, 2 mm                                                                                                                                                                                                                                                                                                                                                                                                                                                                  |
| Surface finish      | Textured paint                                                                                                                                                                                                                                                                                                                                                                                                                                                                     |
| Colour              | RAL 7035                                                                                                                                                                                                                                                                                                                                                                                                                                                                           |
| Supply includes     | Cross member Hinges Lock components Assembly parts                                                                                                                                                                                                                                                                                                                                                                                                                                 |
| Dimensions          | Width: 400 mm<br>Height: 300 mm                                                                                                                                                                                                                                                                                                                                                                                                                                                    |
|                     |                                                                                                                                                                                                                                                                                                                                                                                                                                                                                    |