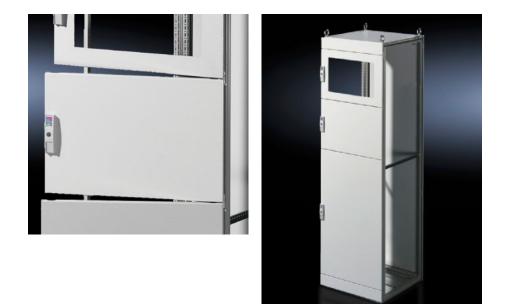

## TS 9672.144 - Partial doors for TS

Door may be optionally hinged on the right or left.

## Features

| TS 9672.144                                                                                                                                                                                                                                                                                                                                                                                                                                                                                         |
|-----------------------------------------------------------------------------------------------------------------------------------------------------------------------------------------------------------------------------------------------------------------------------------------------------------------------------------------------------------------------------------------------------------------------------------------------------------------------------------------------------|
| Suitable for TS enclosures instead of a door or rear panel. The<br>partial doors may be combined with one another as required. A trim<br>panel is required at the top and bottom in each case. Door may be<br>optionally hinged on the right or left. In the case of doors without<br>viewing panel (height 600 – 1000 mm), monitor frame SZ 2305.000<br>may be installed. Standard double-bit lock insert may be exchanged<br>for lock inserts, type F, and from 600 mm height, for comfort handle |
| Sheet steel, 2 mm                                                                                                                                                                                                                                                                                                                                                                                                                                                                                   |
| Textured paint                                                                                                                                                                                                                                                                                                                                                                                                                                                                                      |
| RAL 7035                                                                                                                                                                                                                                                                                                                                                                                                                                                                                            |
| Cross member<br>Hinges<br>Lock components<br>Assembly parts                                                                                                                                                                                                                                                                                                                                                                                                                                         |
| Width: 400 mm<br>Height: 400 mm                                                                                                                                                                                                                                                                                                                                                                                                                                                                     |
|                                                                                                                                                                                                                                                                                                                                                                                                                                                                                                     |