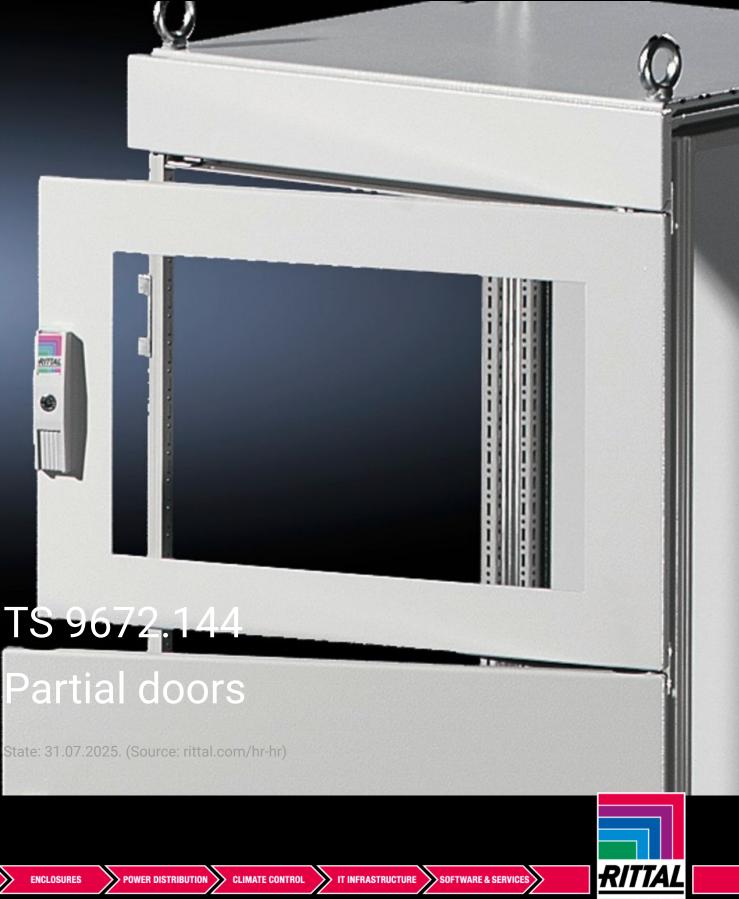

## TS 9672.144 - Partial doors for TS

Door may be optionally hinged on the right or left.

## Features

| TS 9672.144                                                                                                                                                                                                                                                                                                                                                                                                                                                                                         |
|-----------------------------------------------------------------------------------------------------------------------------------------------------------------------------------------------------------------------------------------------------------------------------------------------------------------------------------------------------------------------------------------------------------------------------------------------------------------------------------------------------|
| Suitable for TS enclosures instead of a door or rear panel. The<br>partial doors may be combined with one another as required. A trim<br>panel is required at the top and bottom in each case. Door may be<br>optionally hinged on the right or left. In the case of doors without<br>viewing panel (height 600 – 1000 mm), monitor frame SZ 2305.000<br>may be installed. Standard double-bit lock insert may be exchanged<br>for lock inserts, type F, and from 600 mm height, for comfort handle |
| Sheet steel, 2 mm                                                                                                                                                                                                                                                                                                                                                                                                                                                                                   |
| Textured paint                                                                                                                                                                                                                                                                                                                                                                                                                                                                                      |
| RAL 7035                                                                                                                                                                                                                                                                                                                                                                                                                                                                                            |
| Cross member<br>Hinges<br>Lock components<br>Assembly parts                                                                                                                                                                                                                                                                                                                                                                                                                                         |
| Width: 400 mm<br>Height: 400 mm                                                                                                                                                                                                                                                                                                                                                                                                                                                                     |
|                                                                                                                                                                                                                                                                                                                                                                                                                                                                                                     |