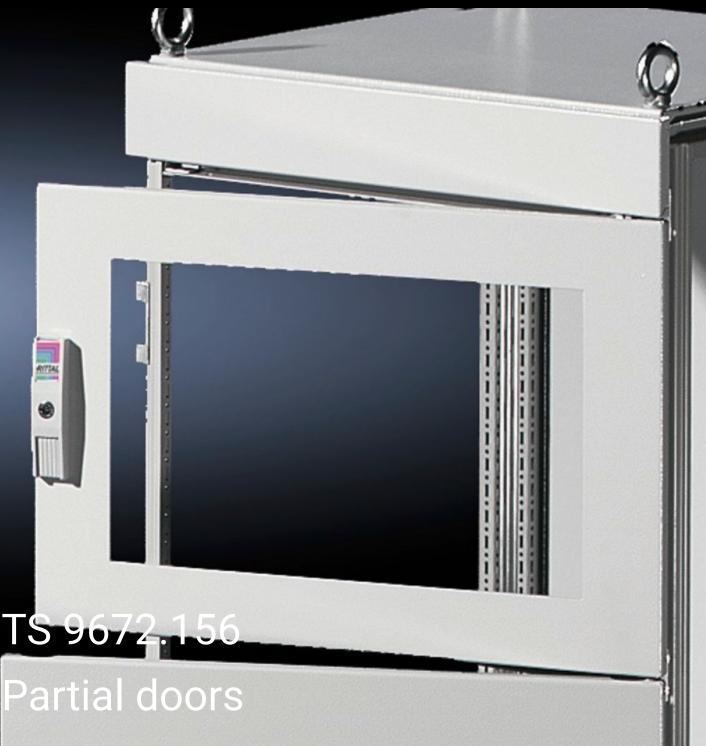

## TS 9672.156 - Partial doors for TS

Door may be optionally hinged on the right or left.

## **Features**

| Model No.           | TS 9672.156                                                                                                                                                                                                                                                                                                                                                                                                                                                                        |
|---------------------|------------------------------------------------------------------------------------------------------------------------------------------------------------------------------------------------------------------------------------------------------------------------------------------------------------------------------------------------------------------------------------------------------------------------------------------------------------------------------------|
| Product description | Suitable for TS enclosures instead of a door or rear panel. The partial doors may be combined with one another as required. A trim panel is required at the top and bottom in each case. Door may be optionally hinged on the right or left. In the case of doors without viewing panel (height 600 – 1000 mm), monitor frame SZ 2305.000 may be installed. Standard double-bit lock insert may be exchanged for lock inserts, type F, and from 600 mm height, for comfort handle. |
| Material            | Sheet steel, 2 mm                                                                                                                                                                                                                                                                                                                                                                                                                                                                  |
| Surface finish      | Textured paint                                                                                                                                                                                                                                                                                                                                                                                                                                                                     |
| Colour              | RAL 7035                                                                                                                                                                                                                                                                                                                                                                                                                                                                           |
| Supply includes     | Cross member Hinges Lock components Assembly parts                                                                                                                                                                                                                                                                                                                                                                                                                                 |
| Dimensions          | Width: 400 mm<br>Height: 1,600 mm                                                                                                                                                                                                                                                                                                                                                                                                                                                  |