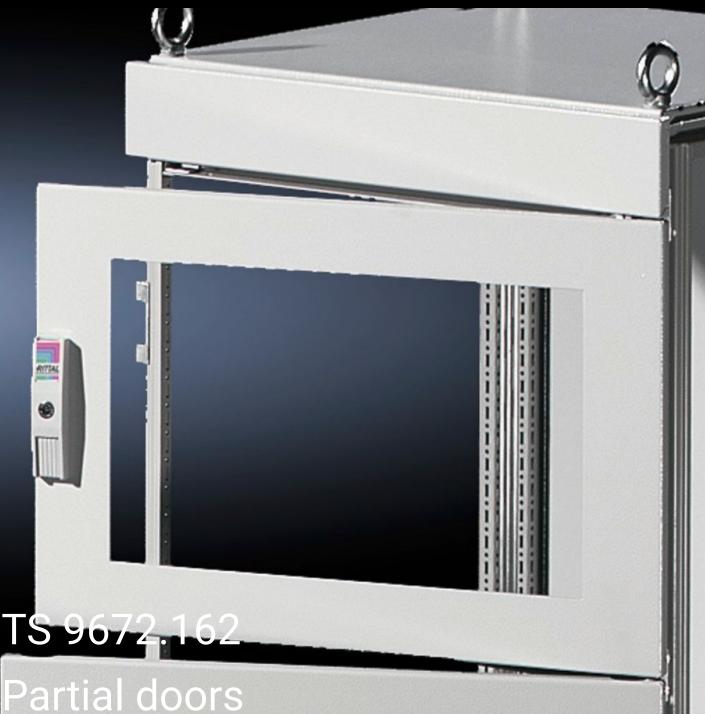

## TS 9672.162 - Partial doors for TS

Door may be optionally hinged on the right or left.

## **Features**

| Model No.           | TS 9672.162                                                                                                                                                                                                                                                                                                                                                                                                                                                                        |
|---------------------|------------------------------------------------------------------------------------------------------------------------------------------------------------------------------------------------------------------------------------------------------------------------------------------------------------------------------------------------------------------------------------------------------------------------------------------------------------------------------------|
| Product description | Suitable for TS enclosures instead of a door or rear panel. The partial doors may be combined with one another as required. A trim panel is required at the top and bottom in each case. Door may be optionally hinged on the right or left. In the case of doors without viewing panel (height 600 – 1000 mm), monitor frame SZ 2305.000 may be installed. Standard double-bit lock insert may be exchanged for lock inserts, type F, and from 600 mm height, for comfort handle. |
| Material            | Sheet steel, 2 mm                                                                                                                                                                                                                                                                                                                                                                                                                                                                  |
| Surface finish      | Textured paint                                                                                                                                                                                                                                                                                                                                                                                                                                                                     |
| Colour              | RAL 7035                                                                                                                                                                                                                                                                                                                                                                                                                                                                           |
| Supply includes     | Cross member Hinges Lock components Assembly parts                                                                                                                                                                                                                                                                                                                                                                                                                                 |
| Dimensions          | Width: 600 mm<br>Height: 200 mm                                                                                                                                                                                                                                                                                                                                                                                                                                                    |
|                     |                                                                                                                                                                                                                                                                                                                                                                                                                                                                                    |