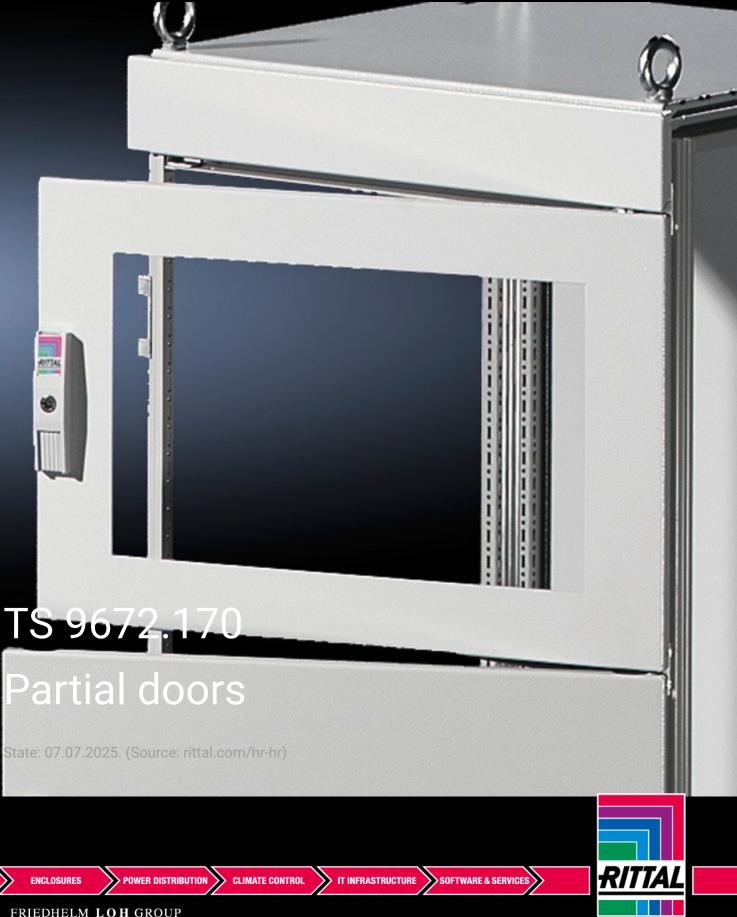

## TS 9672.170 - Partial doors for TS

Door may be optionally hinged on the right or left.

## Features

| TS 9672.170                                                                                                                                                                                                                                                                                                                                                                                                                                                                                         |
|-----------------------------------------------------------------------------------------------------------------------------------------------------------------------------------------------------------------------------------------------------------------------------------------------------------------------------------------------------------------------------------------------------------------------------------------------------------------------------------------------------|
| Suitable for TS enclosures instead of a door or rear panel. The<br>partial doors may be combined with one another as required. A trim<br>panel is required at the top and bottom in each case. Door may be<br>optionally hinged on the right or left. In the case of doors without<br>viewing panel (height 600 – 1000 mm), monitor frame SZ 2305.000<br>may be installed. Standard double-bit lock insert may be exchanged<br>for lock inserts, type F, and from 600 mm height, for comfort handle |
| Sheet steel, 2 mm                                                                                                                                                                                                                                                                                                                                                                                                                                                                                   |
| Textured paint                                                                                                                                                                                                                                                                                                                                                                                                                                                                                      |
| RAL 7035                                                                                                                                                                                                                                                                                                                                                                                                                                                                                            |
| Cross member<br>Hinges<br>Lock components<br>Assembly parts                                                                                                                                                                                                                                                                                                                                                                                                                                         |
| Width: 600 mm<br>Height: 2,000 mm                                                                                                                                                                                                                                                                                                                                                                                                                                                                   |
|                                                                                                                                                                                                                                                                                                                                                                                                                                                                                                     |