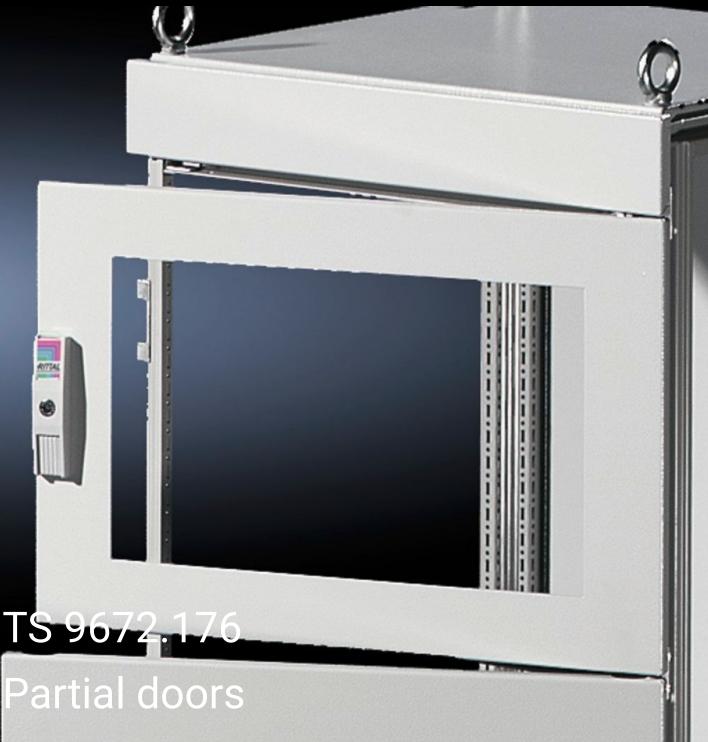

## TS 9672.176 - Partial doors for TS

Door may be optionally hinged on the right or left.

## **Features**

| Model No.           | TS 9672.176                                                                                                                                                                                                                                                                                                                                                                                                                                                                        |
|---------------------|------------------------------------------------------------------------------------------------------------------------------------------------------------------------------------------------------------------------------------------------------------------------------------------------------------------------------------------------------------------------------------------------------------------------------------------------------------------------------------|
| Product description | Suitable for TS enclosures instead of a door or rear panel. The partial doors may be combined with one another as required. A trim panel is required at the top and bottom in each case. Door may be optionally hinged on the right or left. In the case of doors without viewing panel (height 600 – 1000 mm), monitor frame SZ 2305.000 may be installed. Standard double-bit lock insert may be exchanged for lock inserts, type F, and from 600 mm height, for comfort handle. |
| Material            | Sheet steel, 2 mm                                                                                                                                                                                                                                                                                                                                                                                                                                                                  |
| Surface finish      | Textured paint                                                                                                                                                                                                                                                                                                                                                                                                                                                                     |
| Colour              | RAL 7035                                                                                                                                                                                                                                                                                                                                                                                                                                                                           |
| Supply includes     | Cross member<br>Hinges                                                                                                                                                                                                                                                                                                                                                                                                                                                             |
|                     | Lock components                                                                                                                                                                                                                                                                                                                                                                                                                                                                    |
|                     | Assembly parts                                                                                                                                                                                                                                                                                                                                                                                                                                                                     |
| Dimensions          | Width: 600 mm                                                                                                                                                                                                                                                                                                                                                                                                                                                                      |
|                     | Height: 1,600 mm                                                                                                                                                                                                                                                                                                                                                                                                                                                                   |
|                     |                                                                                                                                                                                                                                                                                                                                                                                                                                                                                    |