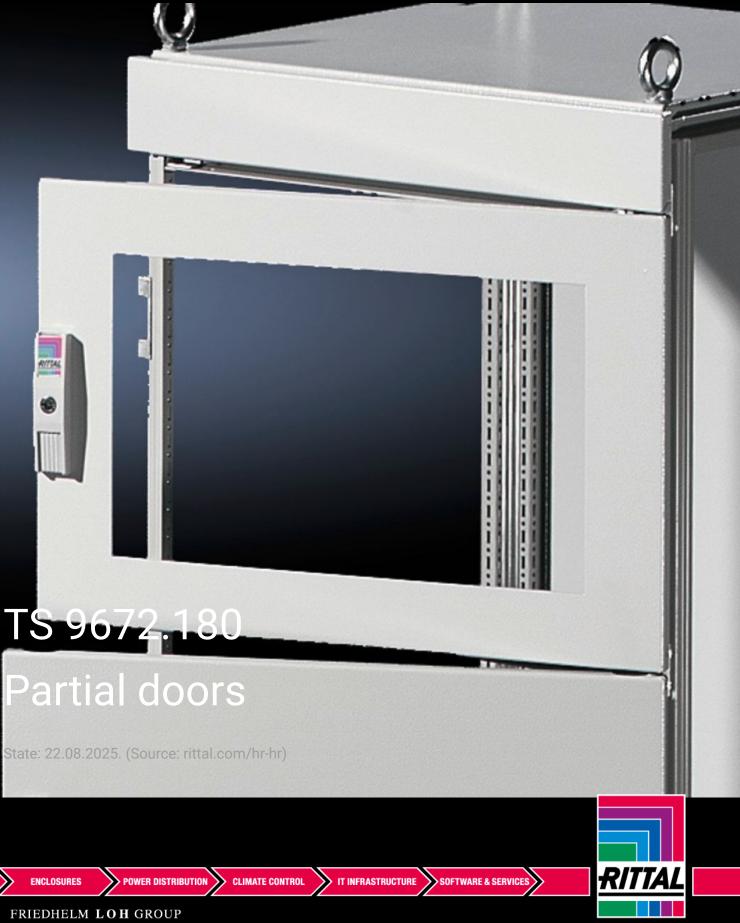

## TS 9672.180 - Partial doors for TS

Door may be optionally hinged on the right or left.

## Features

| TS 9672.180                                                                                                                                                                                                                                                                                                                                                                                                                                                                                         |
|-----------------------------------------------------------------------------------------------------------------------------------------------------------------------------------------------------------------------------------------------------------------------------------------------------------------------------------------------------------------------------------------------------------------------------------------------------------------------------------------------------|
| Suitable for TS enclosures instead of a door or rear panel. The<br>partial doors may be combined with one another as required. A trim<br>panel is required at the top and bottom in each case. Door may be<br>optionally hinged on the right or left. In the case of doors without<br>viewing panel (height 600 – 1000 mm), monitor frame SZ 2305.000<br>may be installed. Standard double-bit lock insert may be exchanged<br>for lock inserts, type F, and from 600 mm height, for comfort handle |
| Sheet steel, 2 mm                                                                                                                                                                                                                                                                                                                                                                                                                                                                                   |
| Textured paint                                                                                                                                                                                                                                                                                                                                                                                                                                                                                      |
| RAL 7035                                                                                                                                                                                                                                                                                                                                                                                                                                                                                            |
| Cross member<br>Hinges<br>Lock components<br>Assembly parts                                                                                                                                                                                                                                                                                                                                                                                                                                         |
| Width: 800 mm<br>Height: 1,000 mm                                                                                                                                                                                                                                                                                                                                                                                                                                                                   |
|                                                                                                                                                                                                                                                                                                                                                                                                                                                                                                     |