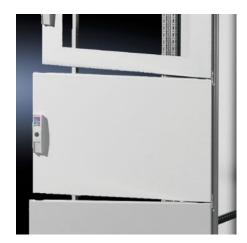

## TS 9672.183 - Partial doors for TS

Door may be optionally hinged on the right or left.

### **Features**

| Model No.           | TS 9672.183                                                                                                                                                                                                                                                                                                                                                                                                                                                                        |
|---------------------|------------------------------------------------------------------------------------------------------------------------------------------------------------------------------------------------------------------------------------------------------------------------------------------------------------------------------------------------------------------------------------------------------------------------------------------------------------------------------------|
| Product description | Suitable for TS enclosures instead of a door or rear panel. The partial doors may be combined with one another as required. A trim panel is required at the top and bottom in each case. Door may be optionally hinged on the right or left. In the case of doors without viewing panel (height 600 – 1000 mm), monitor frame SZ 2305.000 may be installed. Standard double-bit lock insert may be exchanged for lock inserts, type F, and from 600 mm height, for comfort handle. |
| Material            | Sheet steel, 2 mm                                                                                                                                                                                                                                                                                                                                                                                                                                                                  |
| Surface finish      | Textured paint                                                                                                                                                                                                                                                                                                                                                                                                                                                                     |
| Colour              | RAL 7035                                                                                                                                                                                                                                                                                                                                                                                                                                                                           |
| Supply includes     | Cross member Hinges Lock components Assembly parts                                                                                                                                                                                                                                                                                                                                                                                                                                 |
| Dimensions          | Width: 800 mm<br>Height: 300 mm                                                                                                                                                                                                                                                                                                                                                                                                                                                    |
|                     |                                                                                                                                                                                                                                                                                                                                                                                                                                                                                    |