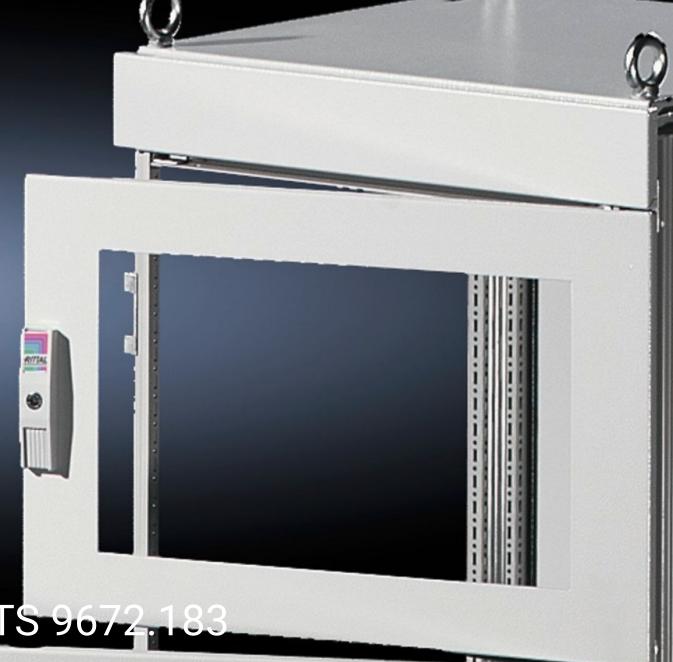

## TS 9672.183 - Partial doors for TS

Door may be optionally hinged on the right or left.

### **Features**

| Model No.           | TS 9672.183                                                                                                                                                                                                                                                                                                                                                                                                                                                                        |
|---------------------|------------------------------------------------------------------------------------------------------------------------------------------------------------------------------------------------------------------------------------------------------------------------------------------------------------------------------------------------------------------------------------------------------------------------------------------------------------------------------------|
| Product description | Suitable for TS enclosures instead of a door or rear panel. The partial doors may be combined with one another as required. A trim panel is required at the top and bottom in each case. Door may be optionally hinged on the right or left. In the case of doors without viewing panel (height 600 – 1000 mm), monitor frame SZ 2305.000 may be installed. Standard double-bit lock insert may be exchanged for lock inserts, type F, and from 600 mm height, for comfort handle. |
| Material            | Sheet steel, 2 mm                                                                                                                                                                                                                                                                                                                                                                                                                                                                  |
| Surface finish      | Textured paint                                                                                                                                                                                                                                                                                                                                                                                                                                                                     |
| Colour              | RAL 7035                                                                                                                                                                                                                                                                                                                                                                                                                                                                           |
| Supply includes     | Cross member Hinges Lock components Assembly parts                                                                                                                                                                                                                                                                                                                                                                                                                                 |
| Dimensions          | Width: 800 mm<br>Height: 300 mm                                                                                                                                                                                                                                                                                                                                                                                                                                                    |
|                     |                                                                                                                                                                                                                                                                                                                                                                                                                                                                                    |