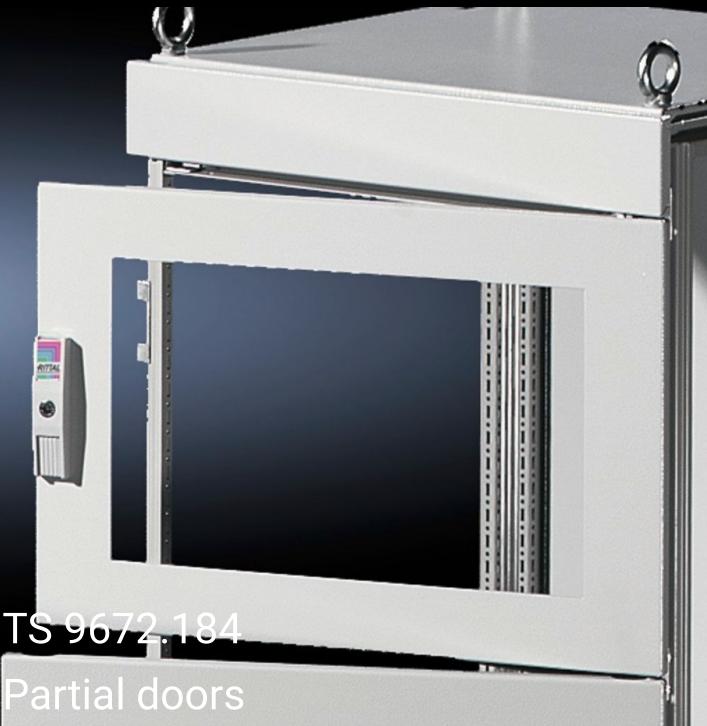

## TS 9672.184 - Partial doors for TS

Door may be optionally hinged on the right or left.

## **Features**

| Model No.           | TS 9672.184                                                                                                                                                                                                                                                                                                                                                                                                                                                                       |
|---------------------|-----------------------------------------------------------------------------------------------------------------------------------------------------------------------------------------------------------------------------------------------------------------------------------------------------------------------------------------------------------------------------------------------------------------------------------------------------------------------------------|
| Product description | Suitable for TS enclosures instead of a door or rear panel. The partial doors may be combined with one another as required. A trim panel is required at the top and bottom in each case. Door may be optionally hinged on the right or left. In the case of doors without viewing panel (height 600 – 1000 mm), monitor frame SZ 2305.000 may be installed. Standard double-bit lock insert may be exchanged for lock inserts, type F, and from 600 mm height, for comfort handle |
| Material            | Sheet steel, 2 mm                                                                                                                                                                                                                                                                                                                                                                                                                                                                 |
| Surface finish      | Textured paint                                                                                                                                                                                                                                                                                                                                                                                                                                                                    |
| Colour              | RAL 7035                                                                                                                                                                                                                                                                                                                                                                                                                                                                          |
| Supply includes     | Cross member Hinges Lock components Assembly parts                                                                                                                                                                                                                                                                                                                                                                                                                                |
| Dimensions          | Width: 800 mm<br>Height: 400 mm                                                                                                                                                                                                                                                                                                                                                                                                                                                   |