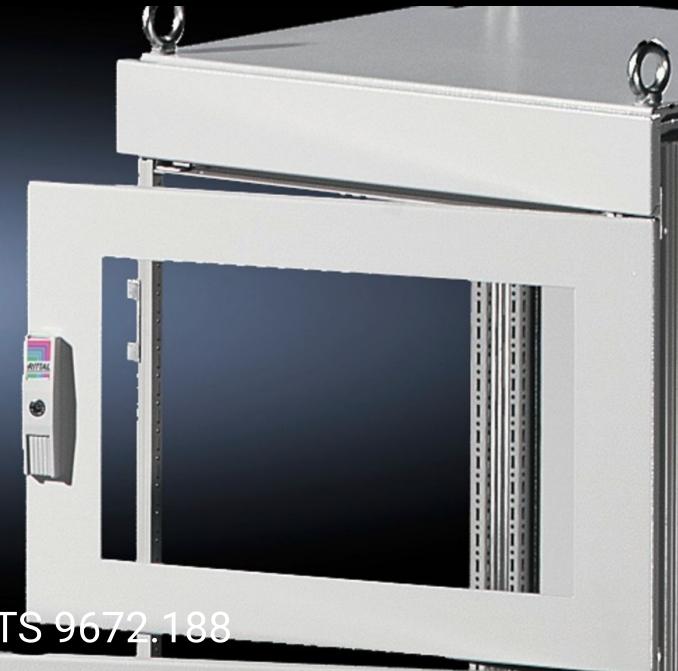

## TS 9672.188 - Partial doors for TS

Door may be optionally hinged on the right or left.

#### **Features**

| Model No.           | TS 9672.188                                                                                                                                                                                                                                                                                                                                                                                                                                                                        |
|---------------------|------------------------------------------------------------------------------------------------------------------------------------------------------------------------------------------------------------------------------------------------------------------------------------------------------------------------------------------------------------------------------------------------------------------------------------------------------------------------------------|
| Product description | Suitable for TS enclosures instead of a door or rear panel. The partial doors may be combined with one another as required. A trim panel is required at the top and bottom in each case. Door may be optionally hinged on the right or left. In the case of doors without viewing panel (height 600 – 1000 mm), monitor frame SZ 2305.000 may be installed. Standard double-bit lock insert may be exchanged for lock inserts, type F, and from 600 mm height, for comfort handles |
| Material            | Sheet steel, 2 mm                                                                                                                                                                                                                                                                                                                                                                                                                                                                  |
| Surface finish      | Textured paint                                                                                                                                                                                                                                                                                                                                                                                                                                                                     |
| Colour              | RAL 7035                                                                                                                                                                                                                                                                                                                                                                                                                                                                           |
| Supply includes     | Cross member Hinges Lock components Assembly parts                                                                                                                                                                                                                                                                                                                                                                                                                                 |
| Dimensions          | Width: 800 mm<br>Height: 800 mm                                                                                                                                                                                                                                                                                                                                                                                                                                                    |