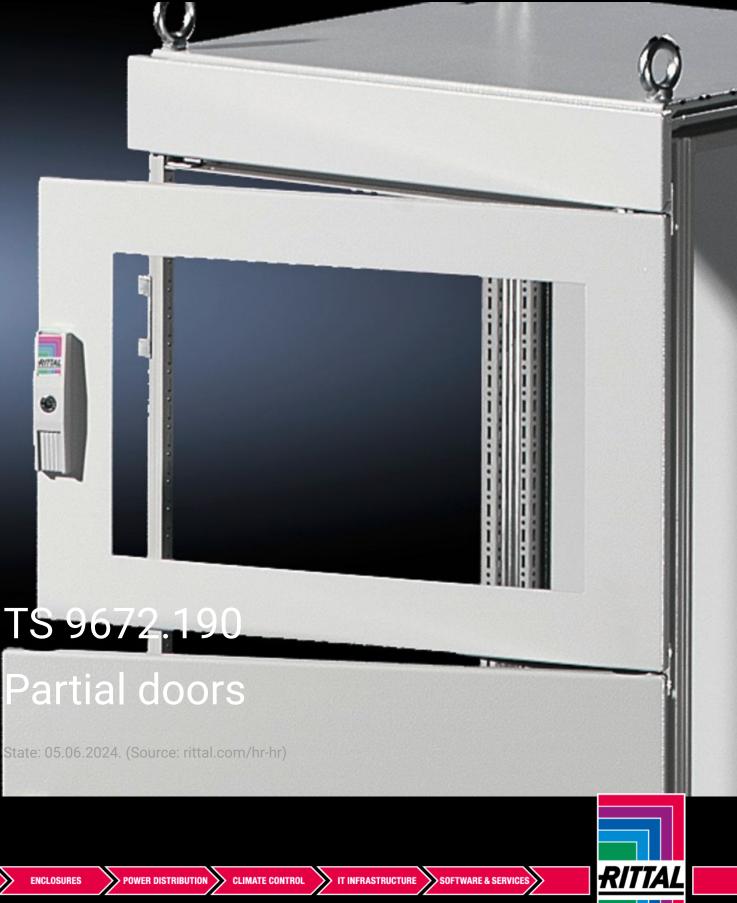

## TS 9672.190 - Partial doors for TS

Door may be optionally hinged on the right or left.

## Features

| TS 9672.190                                                                                                                                                                                                                                                                                                                                                                                                                                                                                         |
|-----------------------------------------------------------------------------------------------------------------------------------------------------------------------------------------------------------------------------------------------------------------------------------------------------------------------------------------------------------------------------------------------------------------------------------------------------------------------------------------------------|
| Suitable for TS enclosures instead of a door or rear panel. The<br>partial doors may be combined with one another as required. A trim<br>panel is required at the top and bottom in each case. Door may be<br>optionally hinged on the right or left. In the case of doors without<br>viewing panel (height 600 – 1000 mm), monitor frame SZ 2305.000<br>may be installed. Standard double-bit lock insert may be exchanged<br>for lock inserts, type F, and from 600 mm height, for comfort handle |
| Sheet steel, 2 mm                                                                                                                                                                                                                                                                                                                                                                                                                                                                                   |
| Textured paint                                                                                                                                                                                                                                                                                                                                                                                                                                                                                      |
| RAL 7035                                                                                                                                                                                                                                                                                                                                                                                                                                                                                            |
| Cross member<br>Hinges<br>Lock components<br>Assembly parts                                                                                                                                                                                                                                                                                                                                                                                                                                         |
| Width: 800 mm<br>Height: 2,000 mm                                                                                                                                                                                                                                                                                                                                                                                                                                                                   |
|                                                                                                                                                                                                                                                                                                                                                                                                                                                                                                     |