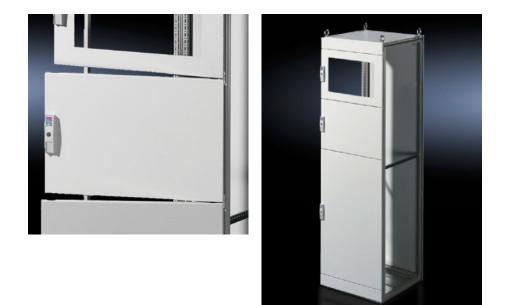

## TS 9672.190 - Partial doors for TS

Door may be optionally hinged on the right or left.

## Features

| TS 9672.190                                                                                                                                                                                                                                                                                                                                                                                                                                                                                         |
|-----------------------------------------------------------------------------------------------------------------------------------------------------------------------------------------------------------------------------------------------------------------------------------------------------------------------------------------------------------------------------------------------------------------------------------------------------------------------------------------------------|
| Suitable for TS enclosures instead of a door or rear panel. The<br>partial doors may be combined with one another as required. A trim<br>panel is required at the top and bottom in each case. Door may be<br>optionally hinged on the right or left. In the case of doors without<br>viewing panel (height 600 – 1000 mm), monitor frame SZ 2305.000<br>may be installed. Standard double-bit lock insert may be exchanged<br>for lock inserts, type F, and from 600 mm height, for comfort handle |
| Sheet steel, 2 mm                                                                                                                                                                                                                                                                                                                                                                                                                                                                                   |
| Textured paint                                                                                                                                                                                                                                                                                                                                                                                                                                                                                      |
| RAL 7035                                                                                                                                                                                                                                                                                                                                                                                                                                                                                            |
| Cross member<br>Hinges<br>Lock components<br>Assembly parts                                                                                                                                                                                                                                                                                                                                                                                                                                         |
| Width: 800 mm<br>Height: 2,000 mm                                                                                                                                                                                                                                                                                                                                                                                                                                                                   |
|                                                                                                                                                                                                                                                                                                                                                                                                                                                                                                     |