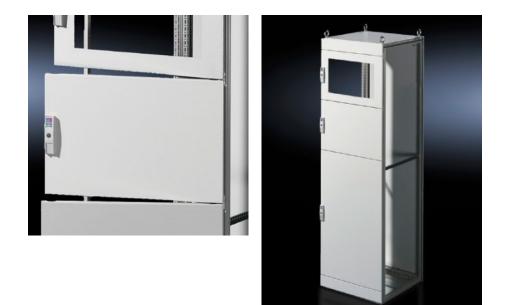

## TS 9672.198 - Partial doors for TS

Door may be optionally hinged on the right or left.

## Features

| Model No.           | TS 9672.198                                                                                                                                                                                                                                                                                                                                                                                                                                                                                          |
|---------------------|------------------------------------------------------------------------------------------------------------------------------------------------------------------------------------------------------------------------------------------------------------------------------------------------------------------------------------------------------------------------------------------------------------------------------------------------------------------------------------------------------|
| Product description | Suitable for TS enclosures instead of a door or rear panel. The<br>partial doors may be combined with one another as required. A trim<br>panel is required at the top and bottom in each case. Door may be<br>optionally hinged on the right or left. In the case of doors without<br>viewing panel (height 600 – 1000 mm), monitor frame SZ 2305.000<br>may be installed. Standard double-bit lock insert may be exchanged<br>for lock inserts, type F, and from 600 mm height, for comfort handle. |
| Material            | Sheet steel, 2 mm                                                                                                                                                                                                                                                                                                                                                                                                                                                                                    |
| Surface finish      | Textured paint                                                                                                                                                                                                                                                                                                                                                                                                                                                                                       |
| Colour              | RAL 7035                                                                                                                                                                                                                                                                                                                                                                                                                                                                                             |
| Supply includes     | Cross member<br>Hinges<br>Lock components<br>Assembly parts<br>Assembly parts                                                                                                                                                                                                                                                                                                                                                                                                                        |