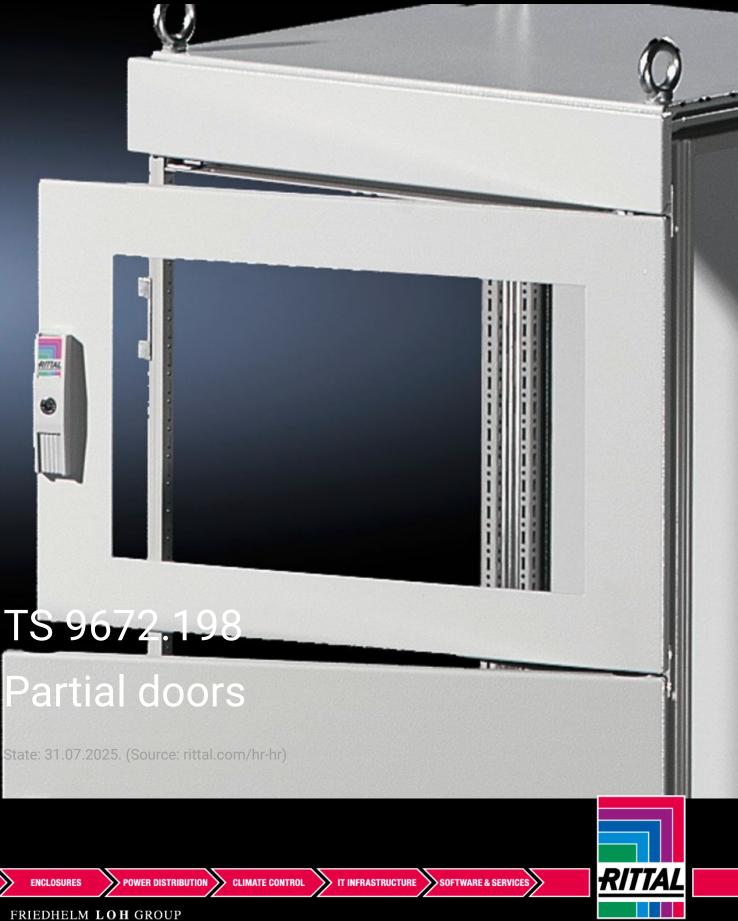

## TS 9672.198 - Partial doors for TS

Door may be optionally hinged on the right or left.

## Features

| Model No.           | TS 9672.198                                                                                                                                                                                                                                                                                                                                                                                                                                                                                          |
|---------------------|------------------------------------------------------------------------------------------------------------------------------------------------------------------------------------------------------------------------------------------------------------------------------------------------------------------------------------------------------------------------------------------------------------------------------------------------------------------------------------------------------|
| Product description | Suitable for TS enclosures instead of a door or rear panel. The<br>partial doors may be combined with one another as required. A trim<br>panel is required at the top and bottom in each case. Door may be<br>optionally hinged on the right or left. In the case of doors without<br>viewing panel (height 600 – 1000 mm), monitor frame SZ 2305.000<br>may be installed. Standard double-bit lock insert may be exchanged<br>for lock inserts, type F, and from 600 mm height, for comfort handle. |
| Material            | Sheet steel, 2 mm                                                                                                                                                                                                                                                                                                                                                                                                                                                                                    |
| Surface finish      | Textured paint                                                                                                                                                                                                                                                                                                                                                                                                                                                                                       |
| Colour              | RAL 7035                                                                                                                                                                                                                                                                                                                                                                                                                                                                                             |
| Supply includes     | Cross member<br>Hinges<br>Lock components<br>Assembly parts<br>Assembly parts                                                                                                                                                                                                                                                                                                                                                                                                                        |