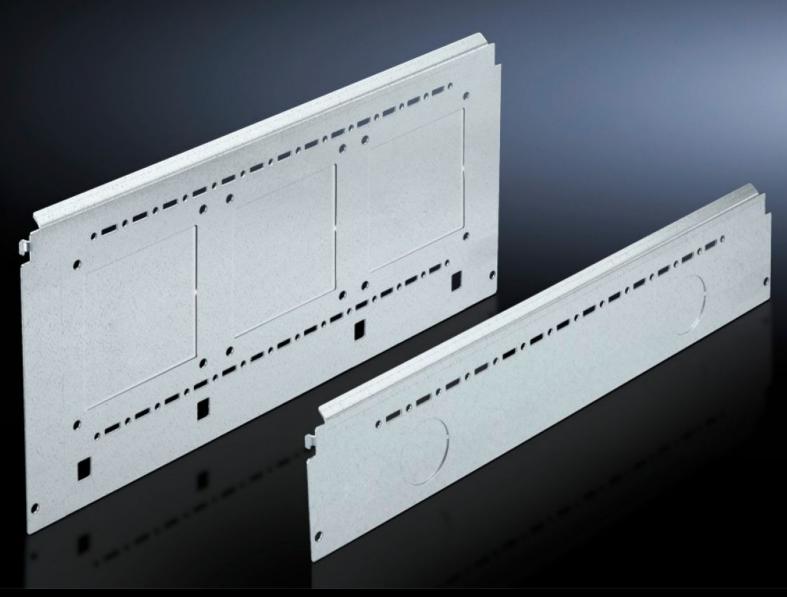

# SV 9673.041 - Compartment side panel module for internal compartmentalisation

Side divider panel for compartments, for locating into the TS pitch pattern.

#### **Features**

| Model No.             | SV 9673.041                                                                                                                                                                                                                                                                                                                                                                                                                                                                                       |
|-----------------------|---------------------------------------------------------------------------------------------------------------------------------------------------------------------------------------------------------------------------------------------------------------------------------------------------------------------------------------------------------------------------------------------------------------------------------------------------------------------------------------------------|
| Product description   | Side divider panel for compartments, for locating into the TS pitch pattern. Prepared for the location of mounting brackets for horizontal compartment dividers or mounting plates. Two TS system punchings allow the use of additional TS accessories. The side panel modules for reduced compartment depth and an auxiliary construction using TS punched rails 17 x 17 mm can be used to provide a separate enclosure space in the side panel area, e.g. for the provision of a busbar system. |
| Material              | Sheet steel, 1.5 mm                                                                                                                                                                                                                                                                                                                                                                                                                                                                               |
| Surface finish        | Zinc-plated                                                                                                                                                                                                                                                                                                                                                                                                                                                                                       |
| Supply includes       | Assembly parts                                                                                                                                                                                                                                                                                                                                                                                                                                                                                    |
| For compartment depth | 400 mm                                                                                                                                                                                                                                                                                                                                                                                                                                                                                            |
| Dimensions            | Height: 100 mm                                                                                                                                                                                                                                                                                                                                                                                                                                                                                    |
| Packs of              | 6 pc(s).                                                                                                                                                                                                                                                                                                                                                                                                                                                                                          |
| Net weight            | 2.22                                                                                                                                                                                                                                                                                                                                                                                                                                                                                              |
| Gross weight          | 2.276                                                                                                                                                                                                                                                                                                                                                                                                                                                                                             |
| Customs tariff number | 73269098                                                                                                                                                                                                                                                                                                                                                                                                                                                                                          |
| EAN                   | 4028177704817                                                                                                                                                                                                                                                                                                                                                                                                                                                                                     |