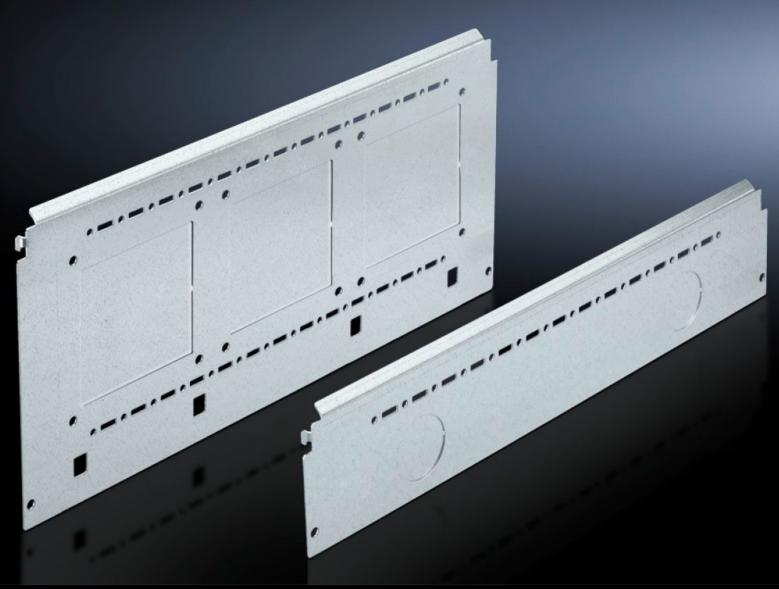

# SV 9673.052 - Compartment side panel module for internal compartmentalisation

Side divider panel for compartments, for locating into the TS pitch pattern.

#### **Features**

| Model No.             | SV 9673.052                                                                                                                                                                                                                                                                                                                                                                                                                                                                                       |
|-----------------------|---------------------------------------------------------------------------------------------------------------------------------------------------------------------------------------------------------------------------------------------------------------------------------------------------------------------------------------------------------------------------------------------------------------------------------------------------------------------------------------------------|
| Product description   | Side divider panel for compartments, for locating into the TS pitch pattern. Prepared for the location of mounting brackets for horizontal compartment dividers or mounting plates. Two TS system punchings allow the use of additional TS accessories. The side panel modules for reduced compartment depth and an auxiliary construction using TS punched rails 17 x 17 mm can be used to provide a separate enclosure space in the side panel area, e.g. for the provision of a busbar system. |
| Material              | Sheet steel, 1.5 mm                                                                                                                                                                                                                                                                                                                                                                                                                                                                               |
| Surface finish        | Zinc-plated                                                                                                                                                                                                                                                                                                                                                                                                                                                                                       |
| Supply includes       | Assembly parts                                                                                                                                                                                                                                                                                                                                                                                                                                                                                    |
| For compartment depth | 425 mm                                                                                                                                                                                                                                                                                                                                                                                                                                                                                            |
| Dimensions            | Height: 200 mm                                                                                                                                                                                                                                                                                                                                                                                                                                                                                    |
| Packs of              | 6 pc(s).                                                                                                                                                                                                                                                                                                                                                                                                                                                                                          |
| Net weight            | 5.232                                                                                                                                                                                                                                                                                                                                                                                                                                                                                             |
| Gross weight          | 5.506                                                                                                                                                                                                                                                                                                                                                                                                                                                                                             |
| Customs tariff number | 73269098                                                                                                                                                                                                                                                                                                                                                                                                                                                                                          |
| EAN                   | 4028177543553                                                                                                                                                                                                                                                                                                                                                                                                                                                                                     |