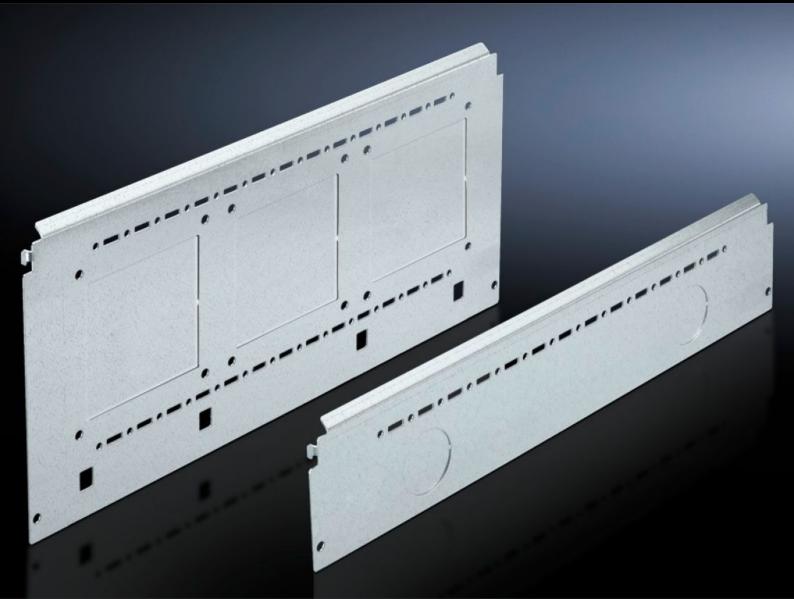

# SV 9673.055 - Compartment side panel module for internal compartmentalisation

Side divider panel for compartments, for locating into the TS pitch pattern.

#### Features

| Model No.             | SV 9673.055                                                                                                                                                                                                                                                                                                                                                                                                                                                                                                            |
|-----------------------|------------------------------------------------------------------------------------------------------------------------------------------------------------------------------------------------------------------------------------------------------------------------------------------------------------------------------------------------------------------------------------------------------------------------------------------------------------------------------------------------------------------------|
| Product description   | Side divider panel for compartments, for locating into the TS pitch<br>pattern. Prepared for the location of mounting brackets for<br>horizontal compartment dividers or mounting plates. Two TS<br>system punchings allow the use of additional TS accessories. The<br>side panel modules for reduced compartment depth and an<br>auxiliary construction using TS punched rails 17 x 17 mm can be<br>used to provide a separate enclosure space in the side panel area,<br>e.g. for the provision of a busbar system. |
| Material              | Sheet steel, 1.5 mm                                                                                                                                                                                                                                                                                                                                                                                                                                                                                                    |
| Surface finish        | Zinc-plated                                                                                                                                                                                                                                                                                                                                                                                                                                                                                                            |
| Supply includes       | Assembly parts                                                                                                                                                                                                                                                                                                                                                                                                                                                                                                         |
| For compartment depth | 425 mm                                                                                                                                                                                                                                                                                                                                                                                                                                                                                                                 |
| Dimensions            | Height: 150 mm                                                                                                                                                                                                                                                                                                                                                                                                                                                                                                         |
| Packs of              | 6 pc(s).                                                                                                                                                                                                                                                                                                                                                                                                                                                                                                               |
| Net weight            | 3.6                                                                                                                                                                                                                                                                                                                                                                                                                                                                                                                    |
| Customs tariff number | 73269098                                                                                                                                                                                                                                                                                                                                                                                                                                                                                                               |
| EAN                   | 4028177543591                                                                                                                                                                                                                                                                                                                                                                                                                                                                                                          |
| ETIM 9                | EC002525                                                                                                                                                                                                                                                                                                                                                                                                                                                                                                               |
|                       |                                                                                                                                                                                                                                                                                                                                                                                                                                                                                                                        |