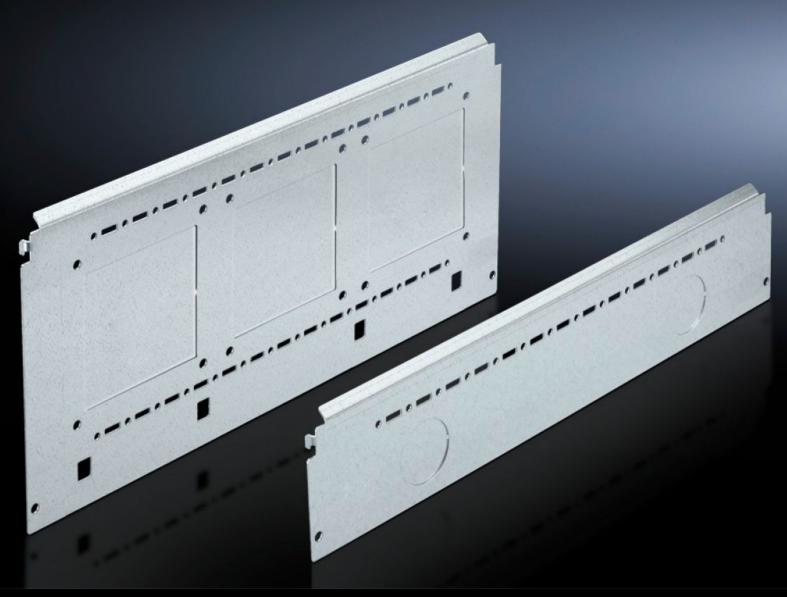

# SV 9673.065 - Compartment side panel module for internal compartmentalisation

Side divider panel for compartments, for locating into the TS pitch pattern.

#### **Features**

| Model No.             | SV 9673.065                                                                                                                                                                                                                                                                                                                                                                                                                                                                                       |  |
|-----------------------|---------------------------------------------------------------------------------------------------------------------------------------------------------------------------------------------------------------------------------------------------------------------------------------------------------------------------------------------------------------------------------------------------------------------------------------------------------------------------------------------------|--|
| Product description   | Side divider panel for compartments, for locating into the TS pitch pattern. Prepared for the location of mounting brackets for horizontal compartment dividers or mounting plates. Two TS system punchings allow the use of additional TS accessories. The side panel modules for reduced compartment depth and an auxiliary construction using TS punched rails 17 x 17 mm can be used to provide a separate enclosure space in the side panel area, e.g. for the provision of a busbar system. |  |
| Material              | Sheet steel, 1.5 mm                                                                                                                                                                                                                                                                                                                                                                                                                                                                               |  |
| Surface finish        | Zinc-plated                                                                                                                                                                                                                                                                                                                                                                                                                                                                                       |  |
| Supply includes       | Assembly parts                                                                                                                                                                                                                                                                                                                                                                                                                                                                                    |  |
| For compartment depth | 600 mm                                                                                                                                                                                                                                                                                                                                                                                                                                                                                            |  |
| Dimensions            | Height: 150 mm                                                                                                                                                                                                                                                                                                                                                                                                                                                                                    |  |
| Packs of              | 6 pc(s).                                                                                                                                                                                                                                                                                                                                                                                                                                                                                          |  |
| Net weight            | 5.034                                                                                                                                                                                                                                                                                                                                                                                                                                                                                             |  |
| Gross weight          | 5.3                                                                                                                                                                                                                                                                                                                                                                                                                                                                                               |  |
| Customs tariff number | 73269098                                                                                                                                                                                                                                                                                                                                                                                                                                                                                          |  |
| EAN                   | 4028177543348                                                                                                                                                                                                                                                                                                                                                                                                                                                                                     |  |