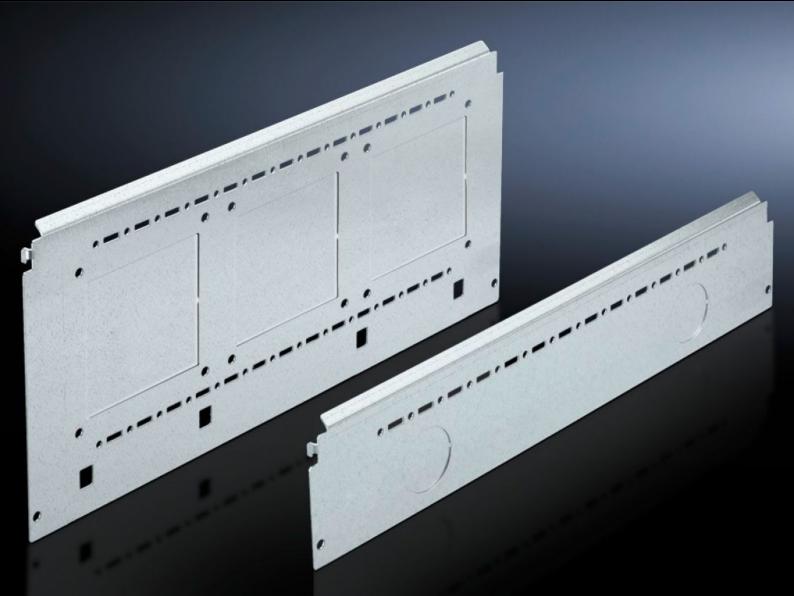

# SV 9673.066 - Compartment side panel module for internal compartmentalisation

Side divider panel for compartments, for locating into the TS pitch pattern.

### Features

| Model No.             | SV 9673.066                                                                                                                                                                                                                                                                                                                                                                                                                                                                                                            |
|-----------------------|------------------------------------------------------------------------------------------------------------------------------------------------------------------------------------------------------------------------------------------------------------------------------------------------------------------------------------------------------------------------------------------------------------------------------------------------------------------------------------------------------------------------|
| Product description   | Side divider panel for compartments, for locating into the TS pitch<br>pattern. Prepared for the location of mounting brackets for<br>horizontal compartment dividers or mounting plates. Two TS<br>system punchings allow the use of additional TS accessories. The<br>side panel modules for reduced compartment depth and an<br>auxiliary construction using TS punched rails 17 x 17 mm can be<br>used to provide a separate enclosure space in the side panel area,<br>e.g. for the provision of a busbar system. |
| Material              | Sheet steel, 1.5 mm                                                                                                                                                                                                                                                                                                                                                                                                                                                                                                    |
| Surface finish        | Zinc-plated                                                                                                                                                                                                                                                                                                                                                                                                                                                                                                            |
| Supply includes       | Assembly parts                                                                                                                                                                                                                                                                                                                                                                                                                                                                                                         |
| For compartment depth | 600 mm                                                                                                                                                                                                                                                                                                                                                                                                                                                                                                                 |
| Dimensions            | Height: 600 mm                                                                                                                                                                                                                                                                                                                                                                                                                                                                                                         |
| Packs of              | 2 pc(s).                                                                                                                                                                                                                                                                                                                                                                                                                                                                                                               |
| Net weight            | 7                                                                                                                                                                                                                                                                                                                                                                                                                                                                                                                      |
| Gross weight          | 7.66                                                                                                                                                                                                                                                                                                                                                                                                                                                                                                                   |
| Customs tariff number | 73269098                                                                                                                                                                                                                                                                                                                                                                                                                                                                                                               |
| EAN                   | 4028177575806                                                                                                                                                                                                                                                                                                                                                                                                                                                                                                          |
|                       |                                                                                                                                                                                                                                                                                                                                                                                                                                                                                                                        |