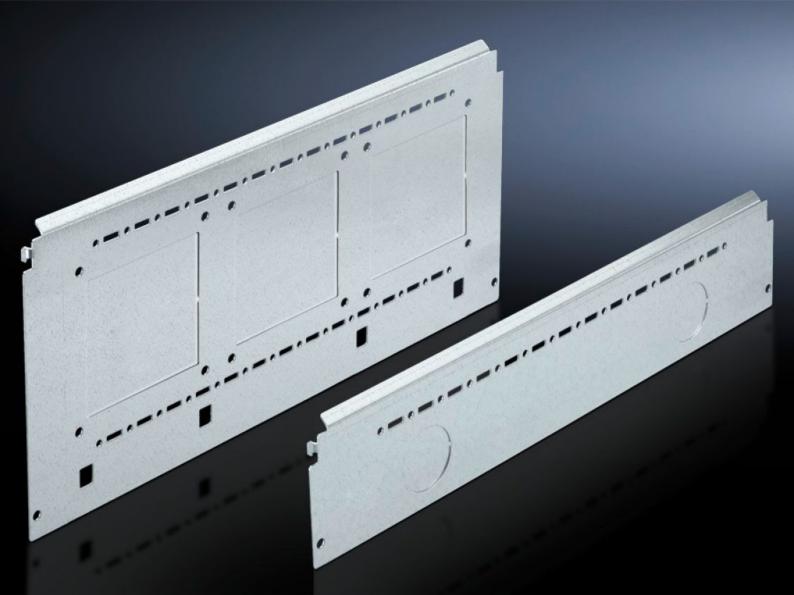

# SV 9673.085 - Compartment side panel module for internal compartmentalisation

Side divider panel for compartments, for locating into the TS pitch pattern.

### Features

| Model No.             | SV 9673.085                                                                                                                                                                                                                                                                                                                                                                                                                                                                                                            |
|-----------------------|------------------------------------------------------------------------------------------------------------------------------------------------------------------------------------------------------------------------------------------------------------------------------------------------------------------------------------------------------------------------------------------------------------------------------------------------------------------------------------------------------------------------|
| Product description   | Side divider panel for compartments, for locating into the TS pitch<br>pattern. Prepared for the location of mounting brackets for<br>horizontal compartment dividers or mounting plates. Two TS<br>system punchings allow the use of additional TS accessories. The<br>side panel modules for reduced compartment depth and an<br>auxiliary construction using TS punched rails 17 x 17 mm can be<br>used to provide a separate enclosure space in the side panel area,<br>e.g. for the provision of a busbar system. |
| Material              | Sheet steel, 1.5 mm                                                                                                                                                                                                                                                                                                                                                                                                                                                                                                    |
| Surface finish        | Zinc-plated                                                                                                                                                                                                                                                                                                                                                                                                                                                                                                            |
| Supply includes       | Assembly parts                                                                                                                                                                                                                                                                                                                                                                                                                                                                                                         |
| For compartment depth | 800 mm                                                                                                                                                                                                                                                                                                                                                                                                                                                                                                                 |
| Dimensions            | Height: 150 mm                                                                                                                                                                                                                                                                                                                                                                                                                                                                                                         |
| Packs of              | 6 pc(s).                                                                                                                                                                                                                                                                                                                                                                                                                                                                                                               |
| Net weight            | 6.9                                                                                                                                                                                                                                                                                                                                                                                                                                                                                                                    |
| Gross weight          | 7.26                                                                                                                                                                                                                                                                                                                                                                                                                                                                                                                   |
| Customs tariff number | 73269098                                                                                                                                                                                                                                                                                                                                                                                                                                                                                                               |
| EAN                   | 4028177575851                                                                                                                                                                                                                                                                                                                                                                                                                                                                                                          |
|                       |                                                                                                                                                                                                                                                                                                                                                                                                                                                                                                                        |