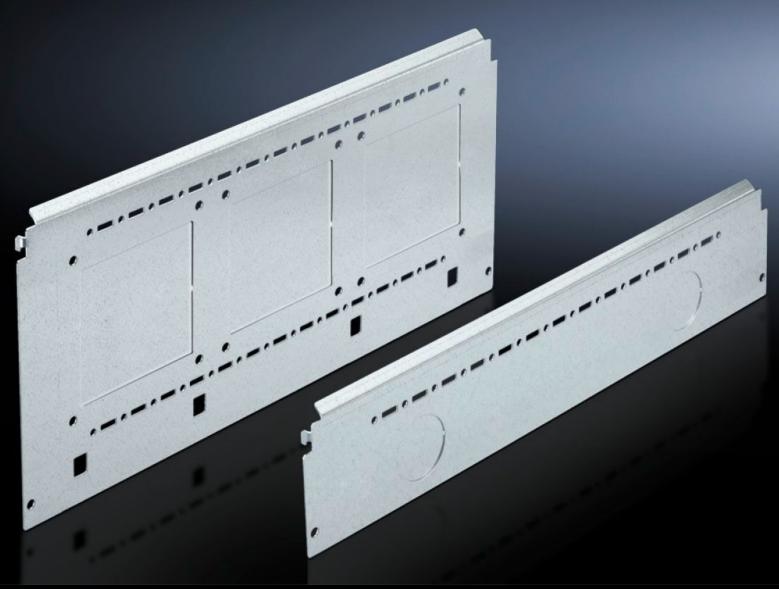

# SV 9673.086 - Compartment side panel module for internal compartmentalisation

Side divider panel for compartments, for locating into the TS pitch pattern.

#### **Features**

| Model No.             | SV 9673.086                                                                                                                                                                                                                                                                                                                                                                                                                                                                                       |  |
|-----------------------|---------------------------------------------------------------------------------------------------------------------------------------------------------------------------------------------------------------------------------------------------------------------------------------------------------------------------------------------------------------------------------------------------------------------------------------------------------------------------------------------------|--|
| Product description   | Side divider panel for compartments, for locating into the TS pitch pattern. Prepared for the location of mounting brackets for horizontal compartment dividers or mounting plates. Two TS system punchings allow the use of additional TS accessories. The side panel modules for reduced compartment depth and an auxiliary construction using TS punched rails 17 x 17 mm can be used to provide a separate enclosure space in the side panel area, e.g. for the provision of a busbar system. |  |
| Material              | Sheet steel, 1.5 mm                                                                                                                                                                                                                                                                                                                                                                                                                                                                               |  |
| Surface finish        | Zinc-plated                                                                                                                                                                                                                                                                                                                                                                                                                                                                                       |  |
| Supply includes       | Assembly parts                                                                                                                                                                                                                                                                                                                                                                                                                                                                                    |  |
| For compartment depth | 800 mm                                                                                                                                                                                                                                                                                                                                                                                                                                                                                            |  |
| Dimensions            | Height: 600 mm                                                                                                                                                                                                                                                                                                                                                                                                                                                                                    |  |
| Packs of              | 2 pc(s).                                                                                                                                                                                                                                                                                                                                                                                                                                                                                          |  |
| Net weight            | 9.834                                                                                                                                                                                                                                                                                                                                                                                                                                                                                             |  |
| Gross weight          | 10.352                                                                                                                                                                                                                                                                                                                                                                                                                                                                                            |  |
| Customs tariff number | 73269098                                                                                                                                                                                                                                                                                                                                                                                                                                                                                          |  |
| EAN                   | 4028177575868                                                                                                                                                                                                                                                                                                                                                                                                                                                                                     |  |