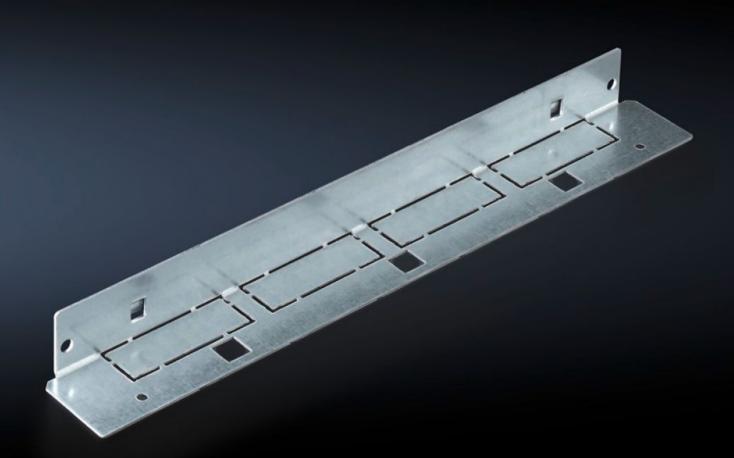

## SV 9673.404 - Mounting bracket for compartment divider

May be attached to a TS frame, a side panel module or between a frame section and an auxiliary construction, allows slide-in attachment of compartment dividers.

## Features

| Model No.             | SV 9673.404                                                                                                                                                                                                                     |
|-----------------------|---------------------------------------------------------------------------------------------------------------------------------------------------------------------------------------------------------------------------------|
| Product description   | The mounting bracket may be attached to a TS frame, to a side<br>panel module or between a frame section and an auxiliary<br>construction. Pre-machined mounting openings allow slide-in<br>attachment of compartment dividers. |
| Material              | Sheet steel, 1.5 mm                                                                                                                                                                                                             |
| Surface finish        | Zinc-plated                                                                                                                                                                                                                     |
| Supply includes       | Assembly parts                                                                                                                                                                                                                  |
| For compartment depth | 400 mm                                                                                                                                                                                                                          |
| Length                | 352 mm                                                                                                                                                                                                                          |
| Dimensions            | Length: 352 mm                                                                                                                                                                                                                  |
| Packs of              | 8 pc(s).                                                                                                                                                                                                                        |
| Net weight            | 2.24                                                                                                                                                                                                                            |
| Gross weight          | 2.34                                                                                                                                                                                                                            |
| Customs tariff number | 73182900                                                                                                                                                                                                                        |
| EAN                   | 4028177707412                                                                                                                                                                                                                   |
| ETIM 9                | EC002525                                                                                                                                                                                                                        |
| ECLASS 8.0            | 27400613                                                                                                                                                                                                                        |