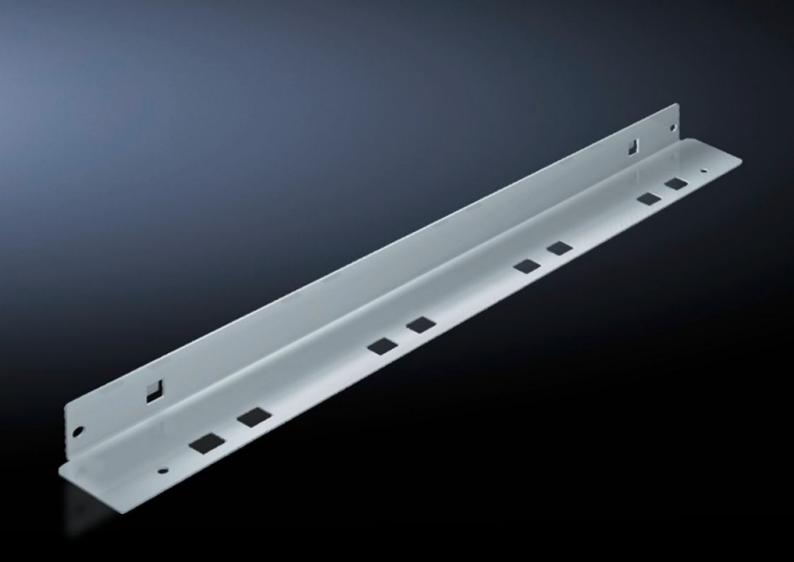

## SV 9673.406 - Mounting bracket for compartment divider

May be attached to a TS frame, a side panel module or between a frame section and an auxiliary construction, allows slide-in attachment of compartment dividers.

## **Features**

| Model No.             | SV 9673.406                                                                                                                                                                                                            |
|-----------------------|------------------------------------------------------------------------------------------------------------------------------------------------------------------------------------------------------------------------|
| Product description   | The mounting bracket may be attached to a TS frame, to a side panel module or between a frame section and an auxiliary construction. Pre-machined mounting openings allow slide-in attachment of compartment dividers. |
| Material              | Sheet steel, 1.5 mm                                                                                                                                                                                                    |
| Surface finish        | Zinc-plated                                                                                                                                                                                                            |
| Supply includes       | Assembly parts                                                                                                                                                                                                         |
| For compartment depth | 600 mm                                                                                                                                                                                                                 |
| Length                | 552 mm                                                                                                                                                                                                                 |
| Dimensions            | Length: 552 mm                                                                                                                                                                                                         |
| Packs of              | 8 pc(s).                                                                                                                                                                                                               |
| Net weight            | 3.4                                                                                                                                                                                                                    |
| Gross weight          | 3.824                                                                                                                                                                                                                  |
| Customs tariff number | 73269098                                                                                                                                                                                                               |
| EAN                   | 4028177544444                                                                                                                                                                                                          |
| ETIM 9                | EC002525                                                                                                                                                                                                               |
| ECLASS 8.0            | 27400613                                                                                                                                                                                                               |