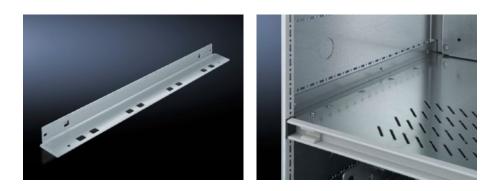

## SV 9673.408 - Mounting bracket for compartment divider

May be attached to a TS frame, a side panel module or between a frame section and an auxiliary construction, allows slide-in attachment of compartment dividers.

## Features

| Model No.             | SV 9673.408                                                                                                                                                                                                                     |
|-----------------------|---------------------------------------------------------------------------------------------------------------------------------------------------------------------------------------------------------------------------------|
| Product description   | The mounting bracket may be attached to a TS frame, to a side<br>panel module or between a frame section and an auxiliary<br>construction. Pre-machined mounting openings allow slide-in<br>attachment of compartment dividers. |
| Material              | Sheet steel, 1.5 mm                                                                                                                                                                                                             |
| Surface finish        | Zinc-plated                                                                                                                                                                                                                     |
| Supply includes       | Assembly parts                                                                                                                                                                                                                  |
| For compartment depth | 800 mm                                                                                                                                                                                                                          |
| Length                | 752 mm                                                                                                                                                                                                                          |
| Dimensions            | Length: 752 mm                                                                                                                                                                                                                  |
| Packs of              | 8 pc(s).                                                                                                                                                                                                                        |
| Net weight            | 4.88                                                                                                                                                                                                                            |
| Gross weight          | 5                                                                                                                                                                                                                               |
| Customs tariff number | 73269098                                                                                                                                                                                                                        |
| EAN                   | 4028177574472                                                                                                                                                                                                                   |
| ETIM 9                | EC002525                                                                                                                                                                                                                        |
| ECLASS 8.0            | 27400613                                                                                                                                                                                                                        |