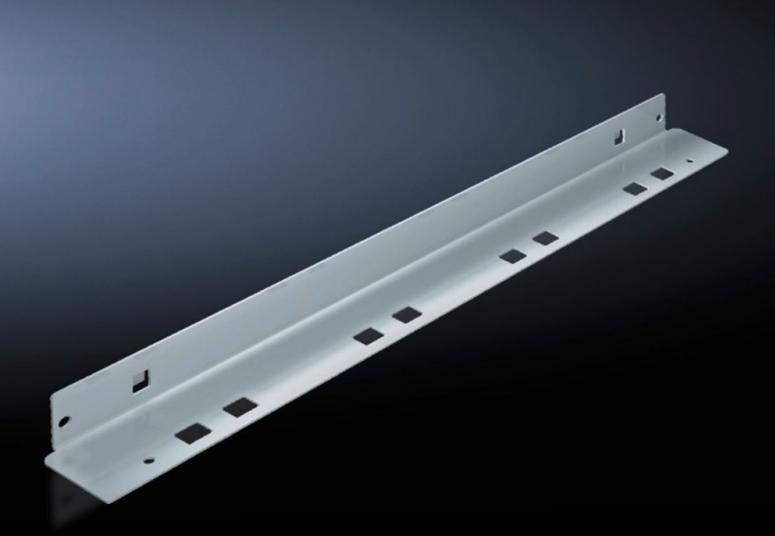

## SV 9673.408 - Mounting bracket for compartment divider

May be attached to a TS frame, a side panel module or between a frame section and an auxiliary construction, allows slide-in attachment of compartment dividers.

## Features

| Model No.             | SV 9673.408                                                                                                                                                                                                                     |
|-----------------------|---------------------------------------------------------------------------------------------------------------------------------------------------------------------------------------------------------------------------------|
| Product description   | The mounting bracket may be attached to a TS frame, to a side<br>panel module or between a frame section and an auxiliary<br>construction. Pre-machined mounting openings allow slide-in<br>attachment of compartment dividers. |
| Material              | Sheet steel, 1.5 mm                                                                                                                                                                                                             |
| Surface finish        | Zinc-plated                                                                                                                                                                                                                     |
| Supply includes       | Assembly parts                                                                                                                                                                                                                  |
| For compartment depth | 800 mm                                                                                                                                                                                                                          |
| Length                | 752 mm                                                                                                                                                                                                                          |
| Dimensions            | Length: 752 mm                                                                                                                                                                                                                  |
| Packs of              | 8 pc(s).                                                                                                                                                                                                                        |
| Net weight            | 4.88                                                                                                                                                                                                                            |
| Gross weight          | 5                                                                                                                                                                                                                               |
| Customs tariff number | 73269098                                                                                                                                                                                                                        |
| EAN                   | 4028177574472                                                                                                                                                                                                                   |
| ETIM 9                | EC002525                                                                                                                                                                                                                        |
| ECLASS 8.0            | 27400613                                                                                                                                                                                                                        |