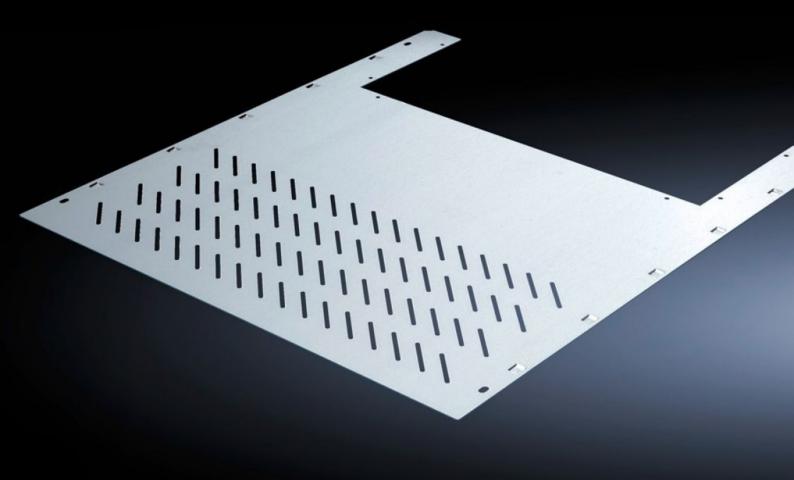

# SV 9673.436 - Compartment divider with duct for vertical busbar systems

For the horizontal separation of compartments with vertical busbars.

#### **Features**

| Model No.             | SV 9673.436                                                                                                                                                                   |
|-----------------------|-------------------------------------------------------------------------------------------------------------------------------------------------------------------------------|
| Design                | With louvres                                                                                                                                                                  |
| Product description   | For the horizontal separation of compartments with vertical busbars. In combination with the side panel modules, this creates Form separation in accordance with Form 3 or 4. |
| Material              | Sheet steel, 1.25 mm                                                                                                                                                          |
| Surface finish        | Zinc-plated                                                                                                                                                                   |
| Mounting cut-out      | Width:212 mm<br>Depth:201 mm                                                                                                                                                  |
| For compartment depth | 600 mm                                                                                                                                                                        |
| Assembly instruction  | 2 mounting brackets are required to install each compartment divider.                                                                                                         |
| Dimensions            | Width: 306 mm<br>Depth: 588 mm                                                                                                                                                |
| To fit                | Width: = 400 mm                                                                                                                                                               |
| Packs of              | 4 pc(s).                                                                                                                                                                      |
| Net weight            | 5.2                                                                                                                                                                           |
| Customs tariff number | 73269098                                                                                                                                                                      |