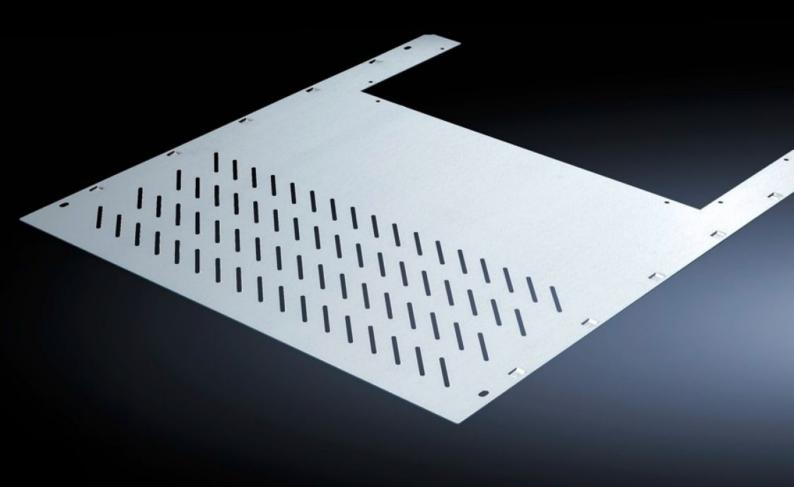

# SV 9673.438 - Compartment divider with duct for vertical busbar systems

For the horizontal separation of compartments with vertical busbars.

#### **Features**

| Model No.             | SV 9673.438                                                                                                                                                                   |
|-----------------------|-------------------------------------------------------------------------------------------------------------------------------------------------------------------------------|
| Design                | With louvres                                                                                                                                                                  |
| Product description   | For the horizontal separation of compartments with vertical busbars. In combination with the side panel modules, this creates Form separation in accordance with Form 3 or 4. |
| Material              | Sheet steel, 1.25 mm                                                                                                                                                          |
| Surface finish        | Zinc-plated                                                                                                                                                                   |
| Mounting cut-out      | Width:212 mm<br>Depth:201 mm                                                                                                                                                  |
| For compartment depth | 800 mm                                                                                                                                                                        |
| Assembly instruction  | 2 mounting brackets are required to install each compartment divider.                                                                                                         |
| Dimensions            | Width: 306 mm<br>Depth: 788 mm                                                                                                                                                |
| To fit                | Width: = 400 mm                                                                                                                                                               |
| Packs of              | 4 pc(s).                                                                                                                                                                      |
| Net weight            | 7.5                                                                                                                                                                           |
| Customs tariff number | 73269098                                                                                                                                                                      |
|                       |                                                                                                                                                                               |