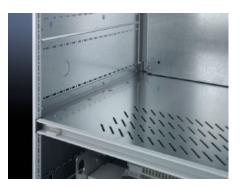

# SV 9673.463 - Compartment divider

For the horizontal separation of compartments.

#### **Features**

| Model No.             | SV 9673.463                                                                                                                                                   |
|-----------------------|---------------------------------------------------------------------------------------------------------------------------------------------------------------|
| Design                | With louvres                                                                                                                                                  |
| Product description   | For the horizontal separation of compartments. In combination with<br>the side panel modules, this creates Form separation in accordance<br>with Form 3 or 4. |
| Material              | Sheet steel, 1.25 mm                                                                                                                                          |
| Surface finish        | Zinc-plated                                                                                                                                                   |
| For compartment depth | 400 mm                                                                                                                                                        |
| Assembly instruction  | 2 mounting brackets are required to install each compartment divider.                                                                                         |
| Dimensions            | Width: 506 mm<br>Depth: 370 mm                                                                                                                                |
| To fit                | Width: = 600 mm                                                                                                                                               |
| Packs of              | 4 pc(s).                                                                                                                                                      |
| Net weight            | 7                                                                                                                                                             |
| Gross weight          | 7.02                                                                                                                                                          |
| Customs tariff number | 73269098                                                                                                                                                      |
| EAN                   | 4028177704749                                                                                                                                                 |
| ETIM 9                | EC002525                                                                                                                                                      |