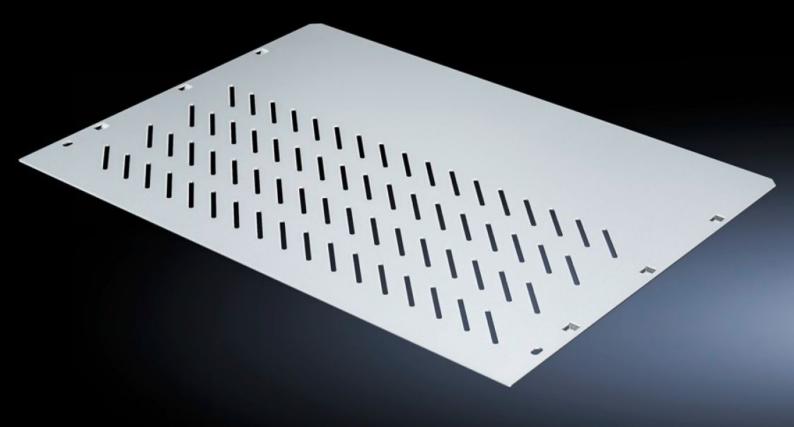

# SV 9673.463 - Compartment divider

For the horizontal separation of compartments.

#### **Features**

| Model No.             | SV 9673.463                                                                                                                                                   |
|-----------------------|---------------------------------------------------------------------------------------------------------------------------------------------------------------|
| Design                | With louvres                                                                                                                                                  |
| Product description   | For the horizontal separation of compartments. In combination with<br>the side panel modules, this creates Form separation in accordance<br>with Form 3 or 4. |
| Material              | Sheet steel, 1.25 mm                                                                                                                                          |
| Surface finish        | Zinc-plated                                                                                                                                                   |
| For compartment depth | 400 mm                                                                                                                                                        |
| Assembly instruction  | 2 mounting brackets are required to install each compartment divider.                                                                                         |
| Dimensions            | Width: 506 mm<br>Depth: 370 mm                                                                                                                                |
| To fit                | Width: = 600 mm                                                                                                                                               |
| Packs of              | 4 pc(s).                                                                                                                                                      |
| Net weight            | 7                                                                                                                                                             |
| Gross weight          | 7.02                                                                                                                                                          |
| Customs tariff number | 73269098                                                                                                                                                      |
| EAN                   | 4028177704749                                                                                                                                                 |
| ETIM 9                | EC002525                                                                                                                                                      |